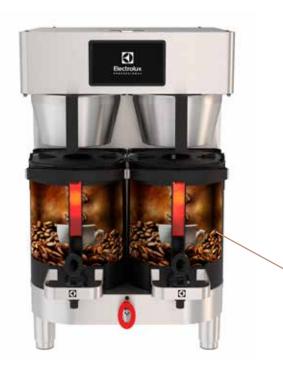

# Exceptional coffee. Simple brewing.

Meet the PrecisionBrew line of high-volume shuttle coffee brewers. Providing simple operation, reduced labor, and exceptional coffee, all in a compact space. PrecisionBrew is the new standard for coffee.

#### Keeps you informed

Readiness and Freshness Indicator Lights in the Encapsulair shuttle change color to signal when the brew is complete, and when it is time to make more coffee.

- · Space saving design
- 7" color touch screen
- Safety features on shuttle and brew basket prevent brewing unless secured
- Brew into 5.7 liter shuttles
- Hot water facility
- Self-diagnostic alerts through the touch screen
- Fully programmable to suit any coffee profile