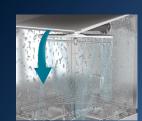

Double skin hood with sloped ceiling for improved rinsing performance, low noise level\* and reduction in heat loss \*(less than 63 dBA)

Slanted wash arms and ceiling for maximum performance as wash water no longer drops on dishes after rinsing phase, guaranteeing optimal results