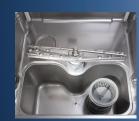

CLEAR BLUE Filtering System maximizes washing performance and lowers running costs

24 liter pressed tank in front of machine makes cleaning operations faster and easier

Continuous water softener Provides spot-free results and reduces scale build-up. A sensor advices when the salt container needs refilling. Integrated to avoid overfl owing during salt refilling