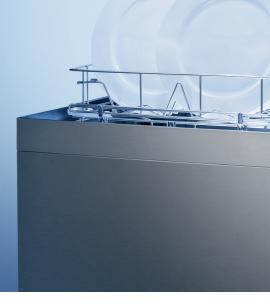

IP25 protection full protection against water jets and solid objects/animals (larger than 6 mm)

WASH-SAFE CONTROL atmospheric circuit with cold

Angular position of the control panel for easy operation

of the machine whether in a corner or a linear installation