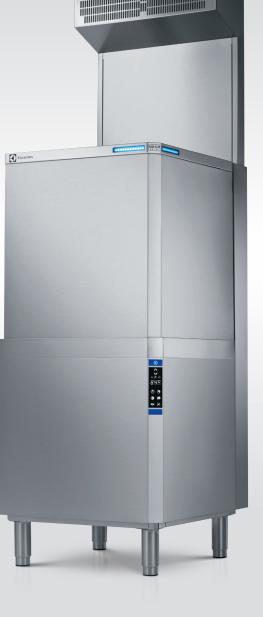

#### **Optimal visibility and easy operation** both in corner and linear installations due to:

- the innovative angular position of the control panel
- the integrated LED display (on automatic models)

IP25 protection full protection against water jets and solid objects/animals (larger than 6 mm)

WASH-SAFE CONTROL atmospheric circuit with cold

Angular position of the control panel for easy operation

of the machine whether in a corner or a linear installation