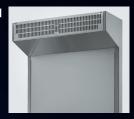

Double skin hood with sloped ceiling for improved rinsing performance, low noise level\* and reduction in heat loss \*(less than 63 dBA)

Slanted wash arms and ceiling for maximum performance as wash water no longer drops on dishes after rinsing phase, guaranteeing optimal results