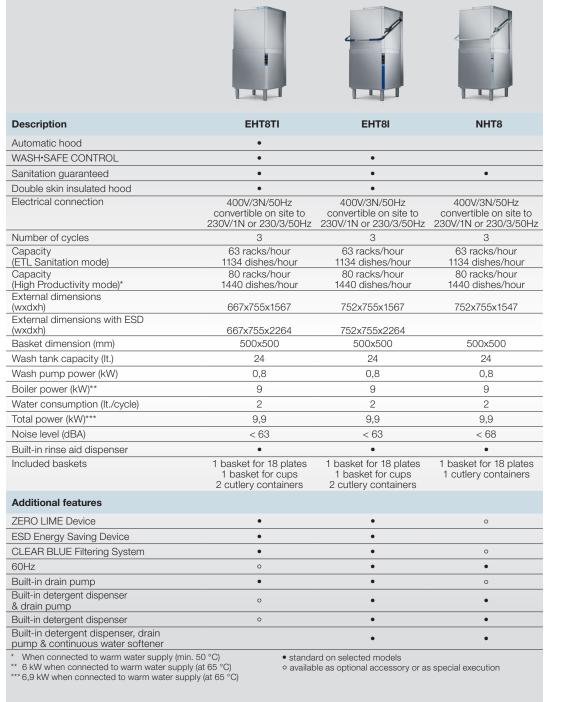

# always with something extra



## **CLEAN**

## **Excellent washing results** regardless of working conditions thanks to:

- the CLEAR BLUE Filtering System
- the very powerful washing circuit
- the unique shape of the spray nozzles and rotating arms



## EASY

#### **Optimal visibility and easy operation** both in corner and linear installations due to:

- the innovative angular position of the control panel
- the integrated LED display (on automatic models)





#### www.electrolux.xx/foodservice

Share more of our thinking at www.electrolux.com/professional

# green&clean Hood Type Dishwashers



# green&clean



## GREEN

**Maximum savings** are assured by:

- the low consumption of fresh water (2 lt./cycle)
- the highly efficient rinsing (-33% in running costs, less hot water used)
- the ENERGY SAVING device
- the ZERO LIME device



## SAFE

### Best-in-class sanitization and safety are guaranteed by:

• the WASH·SAFE CONTROL which provides a constant rinsing temperature of 84 °C, assuring perfect hygienic conditions and total detergent removal





Double skin hood with sloped ceiling for improved rinsing performance, low noise level\* and reduction in heat loss \*(less than 63 dBA)



Slanted wash arms and ceiling for maximum performance a