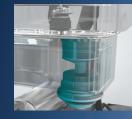

CLEAR BLUE Filtering System maximizes washing performance and lowers running costs

24 liter pressed tank in front of machine makes cleaning operations faster and easier

Continuous water softener Provides spot-free results and reduces scale build-up. A sensor advices when the salt container needs refilling. Integrated to avoid overfl owing during salt refilling