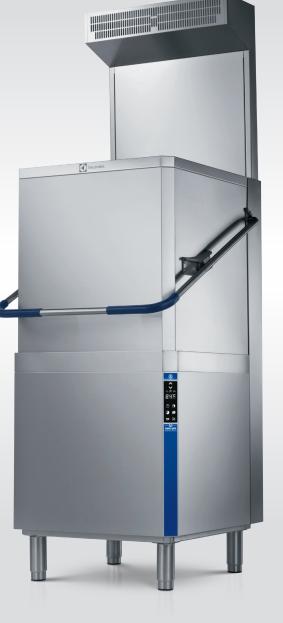

# green&clean Hood Type Dishwashers

Double skin hood with sloped ceiling for improved rinsing performance, low noise level\* and reduction in heat loss \*(less than 63 dBA)

Slanted wash arms and ceiling for maximum performance as wash water no longer drops on dishes after rinsing phase, guaranteeing optimal results