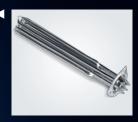

Electrolux

0

\*\*\* 849

©© •\$ •\*\*

ESD Energy Saving Device ◄ Highly efficient. No need for additional ventilation. Increased savings as machine uses generated steam to pre-heat water

ZERO LIME Device less energy consumption thanks to higher efficiency of heating elements. Lime-free nozzles for better rinsing results