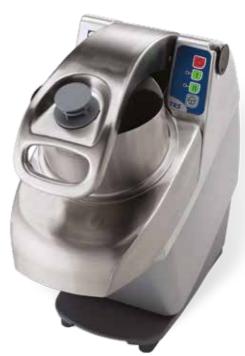

# TRS Quick performance to make culinary creativity easier

Increased productivity, top quality and extreme sturdiness: a slicer to meet all needs

Prepare from 100 to 800 covers/day up to 600 kg/h

▶ 100% dishwasher safe with easy disassembly of cutting chamber, stainless steel lever, hopper and discs

Easy loading of long and large vegetables with the stainless steel hoppers

Waterproof and ergonomic control panel (IP55)

Precise cutting guaranteed with "Pulse" function

Ergonomic design makes the front loading operations effortless thanks to the inclined base (20°)

Silent operation and long life for heavy jobs is ensured by a powerful compact induction motor