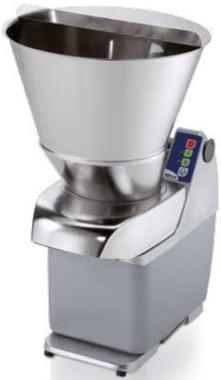

#### **TR210**

## Even faster results to ensure quantity with high quality

Beyond great performance

Prepare from 100 to 1000 covers/day up to 2100 kg/h

▶ 100% dishwasher safe with easy disassembly of cutting chamber, stainless steel hopper and discs

Work becomes effortless by setting the TR210 on the new stainless steel trolley

Easy cutting and high productivity with long vegetables thanks to four different hopper tube sizes

Precise cutting produces beautiful results with the lever operated hoppers

Silent operation and long life for heavy jobs is ensured by a powerful compact induction motor