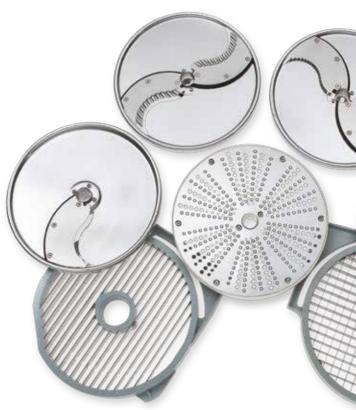

### Myriad shapes for your original presentations

Excellent hygiene is ensured for all dishwasher-friendly cutting components

Wide range of stainless steel discs for more than 80 different cutting styles: slicing, grating, dicing, wave cuts, julienne, french fries and including special discs for slicing mozzarella and grating parmesan.

- Superior slicing ensures precise cutting of hard and soft vegetables with the patented "S" shaped blade
- Safe storage
   of your discs offered
   by wall-mounted
   disc holders

Excellence is central to everything we do.
By anticipating our customers' needs, we strive for
Excellence with our people, innovations, solutions and services.
To be the OnE making our customers' work-life easier,
more profitable – and truly sustainable every day.