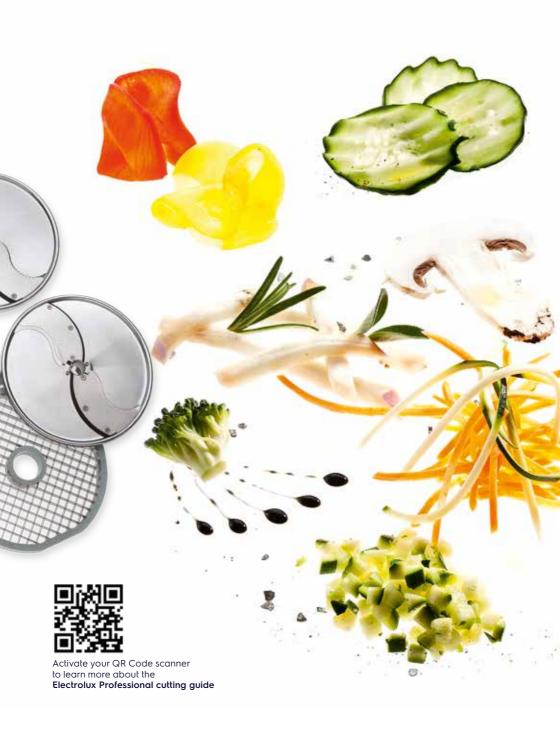

### Myriad shapes for your original presentations

Excellent hygiene is ensured for all dishwasher-friendly cutting components

Wide range of stainless steel discs for more than 80 different cutting styles: slicing, grating, dicing, wave cuts, julienne, french fries and including special discs for slicing mozzarella and grating parmesan.

- Superior slicing ensures precise cutting of hard and soft vegetables with the patented "S" shaped blade
- Safe storage
   of your discs offered
   by wall-mounted
   disc holders

Excellence is central to everything we do.
By anticipating our customers' needs, we strive for
Excellence with our people, innovations, solutions and services.
To be the OnE making our customers' work-life easier,
more profitable – and truly sustainable every day.