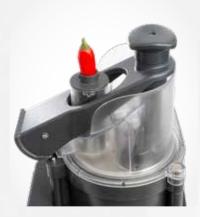

#### **VEGETABLE SLICER**

Fresh, healthy and homemade preparations made easy. Save space, fits even in the smallest kitchen

Consistent cutting results thanks to the patented lever-pusher\*

Large output chute for efficient ejection.
Suitable for GN containers up to 200 mm high

Maximised loading capacity up to 1.25 lt

Full process control thanks to the transparent hopper

<sup>\*</sup> Lever pusher applied for Patent EP19165854 and related family

# Save up to 95% of your time avoiding manual preparations

Moon hopper 1,25 lt capacity

Small hopper Ø 55mm

Extra small hopper Ø 25mm