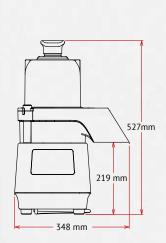

External dimensions (wxdxh): 348x315x527mm

Durable and reliable **industrial induction motor** for long life and silent operations. Asynchronous, direct drive motor, for extra power without need for maintenance

Top view

Compact, small footprint, easy to move around and store away. Perfect even in the smallest kitchen!

Front view