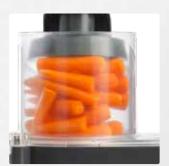

Maximised loading capacity up to 1.25 lt

Full process control thanks to the transparent hopper

<sup>\*</sup> Lever pusher applied for Patent EP19165854 and related family

# Save up to 95% of your time avoiding manual preparations

Moon hopper 1,25 lt capacity

Small hopper Ø 55mm

Extra small hopper Ø 25mm