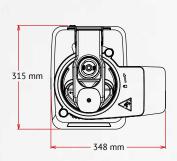

External dimensions (wxdxh): 348x315x527mm

Durable and reliable **industrial induction motor** for long life and silent operations. Asynchronous, direct drive motor, for extra power without need for maintenance

Top view

Compact, small footprint, easy to move around and store away. Perfect even in the smallest kitchen!

Front view