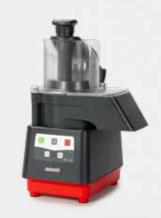

Top view

Compact, small footprint, easy to move around and store away. Perfect even in the smallest kitchen!

Front view