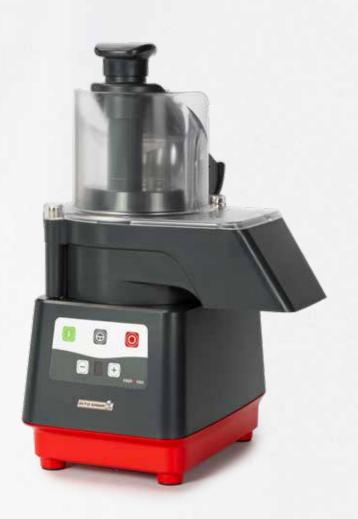

#### **VEGETABLE SLICER**

Fresh, healthy and homemade preparations made easy. Save space, fits even in the smallest kitchen

Consistent cutting results thanks to the patented lever-pusher\*

Large output chute for efficient ejection.
Suitable for GN containers up to 200 mm high

Maximised loading capacity up to 1.25 lt

Full process control thanks to the transparent hopper

<sup>\*</sup> Lever pusher applied for Patent EP19165854 and related family

## PREP4YOU

Fresh, healthy and homemade preparations made easy. Save space, fits even in the smallest kitchen

**Pulse function** for quick and precise cutting and grating. Easy to clean motor base with flat control buttons