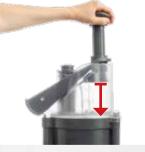

#### **VEGETABLE SLICER**

Fresh, healthy and homemade preparations made easy. Save space, fits even in the smallest kitchen

Consistent cutting results thanks to the patented lever-pusher\*

Large output chute for efficient ejection.
Suitable for GN containers up to 200 mm high

Maximised loading capacity up to 1.25 lt

Full process control thanks to the transparent hopper

<sup>\*</sup> Lever pusher applied for Patent EP19165854 and related family