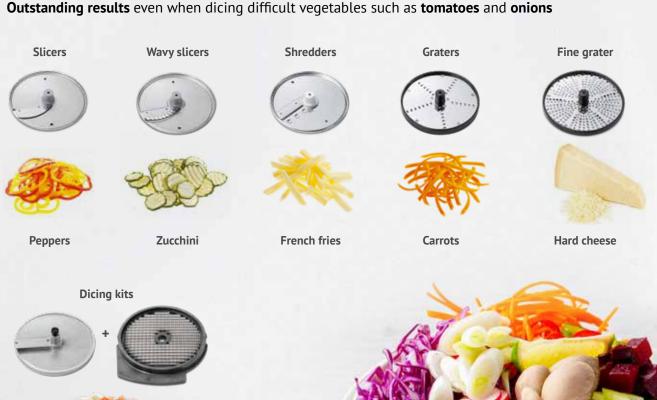

### Wide range of discs

**Slice**, **dice**, **grate**, **shred** with a variety of 22 optional disks and grids in different sizes. **Outstanding results** even when dicing difficult vegetables such as **tomatoes** and **onions** 

**Speed up** your preparations when it comes to **slicing, dicing and grating** 

Perfectly cut homemade fries

Obtain consistent cutting results

**Grate your own cheese** from soft mozzarella to hard parmesan