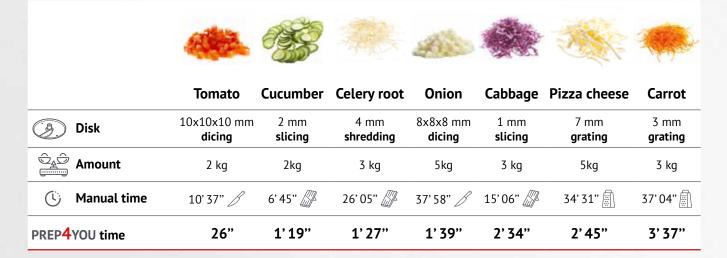

### Wide range of discs

**Slice**, **dice**, **grate**, **shred** with a variety of 22 optional disks and grids in different sizes. **Outstanding results** even when dicing difficult vegetables such as **tomatoes** and **onions** 

**Speed up** your preparations when it comes to **slicing, dicing and grating** 

Perfectly cut homemade fries

Obtain consistent cutting results

**Grate your own cheese** from soft mozzarella to hard parmesan