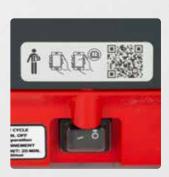

All parts in contact with food are **BPA free** for best food contact safety

Scan the QR code on appliance backside to access user manuals, videos and other support materials