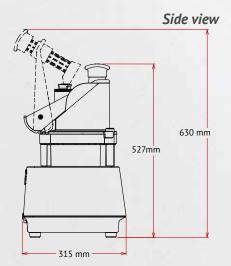

External dimensions (wxdxh): 348x315x527mm

Durable and reliable **industrial induction motor** for long life and silent operations. Asynchronous, direct drive motor, for extra power without need for maintenance

Top view

Compact, small footprint, easy to move around and store away. Perfect even in the smallest kitchen!

Front view