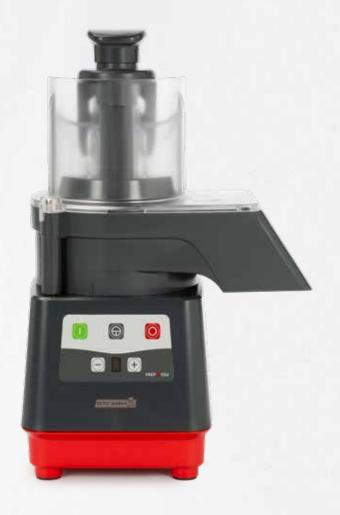

## PREP4YOU

Fresh, healthy and homemade preparations made easy. Save space, fits even in the smallest kitchen

**Pulse function** for quick and precise cutting and grating. Easy to clean motor base with flat control buttons

### Choose the right PREP 4 YOU vegetable slicer

Available in two versions:

**Single speed** with on/pulse/off function for high productivity for simple operations

**Variable speed** with **5 levels** for maximum flexibility and high quality cuts, adapting the speed to the ingredient type and consistency.

External dimensions (wxdxh): 348x315x527mm

Durable and reliable **industrial induction motor** for long life and silent operations. Asynchronous, direct drive motor, for extra power without need for maintenance