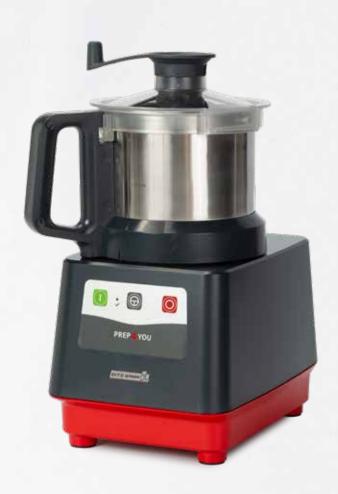

#### **CUTTER MIXER**

## PREP4YOU

Fresh, healthy and home made preparations made easy. Chop, mix, grind and emulsify to perfection.

Full control thanks to the **transparent lid** 

Intuitive control panel with easy to clean, flat and soft-touch buttons

## Choose the right PREP4YOU cutter mixer

Available in two versions: **Single speed** with on/pulse/off function for simple operations

**Variable speed** with **9 levels** for extra smooth results and emulsifying.