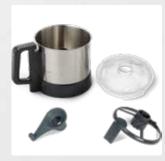

#### **CUTTER MIXER**

## PREP4YOU

Fresh, healthy and homemade preparations made easy. Chop, mix, grind and emulsify to perfection

Bowl and lid scraper for uniform results and continuous working

All ingredients are processed evenly and quickly thanks to the special flow generated inside the bowl

**Time saving:** lid with funnel shaped hole to add ingredients during use

**100% dishwasher safe for best hygiene.** All parts in contact with food are easy to remove for fast cleaning

**2.6 lt bowl**Transparent copolyester

**2.6 lt bowl** AISI304 stainless steel

**3.6 lt bowl** AISI304 stainless steel