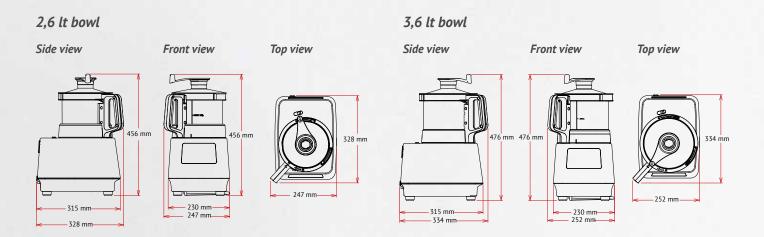

#### Cutter mixer 2.6 lt bowl

| Speed    | Phases | Power | rpm      | Net weight |
|----------|--------|-------|----------|------------|
| 1 speed  | 1 ph   | 500 W | 1500     | 13 kg*     |
| Variable | 1 ph   | 750W  | 500-3600 | 14 kg*     |

External dimensions (wxdxh): 247x328x456mm

Durable and reliable **industrial induction motor** for long life and silent operations.

Asynchronous, direct drive motor, for extra power without need for maintenance.

### Cutter mixer 3,6 lt bowl

| Speed    | Phases | Power | rpm      | Net weight |
|----------|--------|-------|----------|------------|
| 1 speed  | 1 ph   | 500 W | 1500     | 13 kg      |
| Variable | 1 ph   | 750W  | 500-3600 | 14,5 kg    |

External dimensions (wxdxh): 252x334x476mm