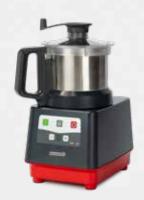

#### **CUTTER MIXER**

## PREP4YOU

Fresh, healthy and homemade preparations made easy. Chop, mix, grind and emulsify to perfection

Bowl and lid scraper for uniform results and continuous working

All ingredients are processed evenly and quickly thanks to the special flow generated inside the bowl

**Time saving:** lid with funnel shaped hole to add ingredients during use

**100% dishwasher safe for best hygiene.** All parts in contact with food are easy to remove for fast cleaning

## Your best choice for chopping, mixing and emulsifying

**Smooth blade rotor** available as optional, for clean cuts (for example meat tartare) and for delicate items like fresh herbs

**Micro-toothed blade rotor** (included as standard) for chopping, grinding, mixing and emulsifying