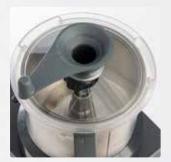

## Your best choice for chopping, mixing and emulsifying

**Smooth blade rotor** available as optional, for clean cuts (for example meat tartare) and for delicate items like fresh herbs

**Micro-toothed blade rotor** (included as standard) for chopping, grinding, mixing and emulsifying

**2.6 lt bowl**Transparent copolyester

**2.6 lt bowl** AISI304 stainless steel

**3.6 lt bowl** AISI304 stainless steel

## PREP4YOU

Fresh, healthy and home made preparations made easy. Chop, mix, grind and emulsify to perfection.

Full control thanks to the **transparent lid** 

Intuitive control panel with easy to clean, flat and soft-touch buttons