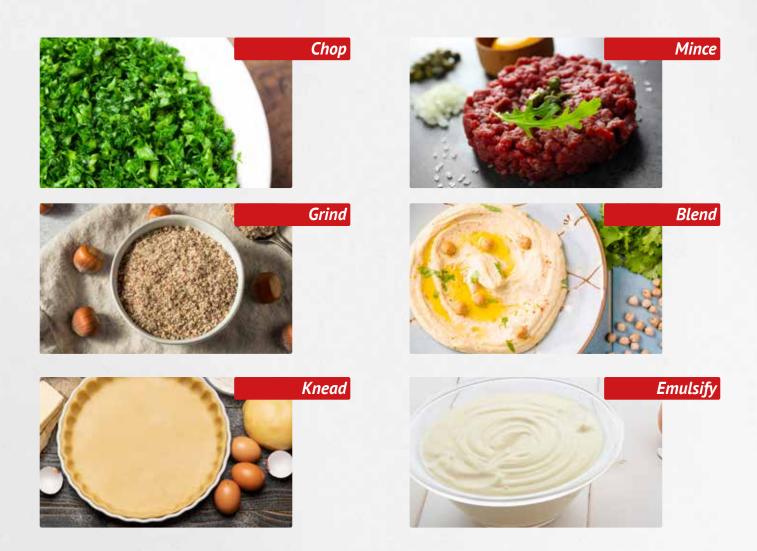

# Discover the various preparations you can do with PREP 4 YOU

# Do you know how flexible your PREP 4 YOU is?

Small and does it all! Your compact kitchen helper to chop, mix, grind and emulisfy in a matter of seconds! Achieve always consistent results, quickly and easily.

Restaurants

**Speed up your preparations** when emulsifying, blending and mincing

Obtain uniform results consistently

Prepare extra smooth **texture modified food** 

**Mince** meat, fish and vegetables for tasty fillings in record time

**Chop** herbs and mirepoix for tasty recipes

Boost your menu with **fresh and creamy sauces and dips** 

**Grind your own flours** for homemade cakes and pastries

Kindergarden & schools

Gastronomy / Take away