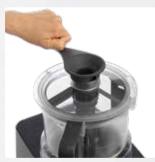

**Time saving:** lid with funnel shaped hole to add ingredients during use

**100% dishwasher safe for best hygiene.** All parts in contact with food are easy to remove for fast cleaning