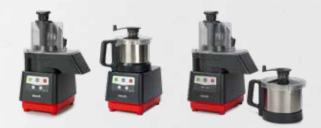

**2.6 lt bowl**Transparent copolyester

**2.6 lt bowl** AISI304 stainless steel

**3.6 lt bowl** AISI304 stainless steel

PREP4YOU

VEGETABLE SLICER | CUTTER MIXER | COMBINED MACHINES