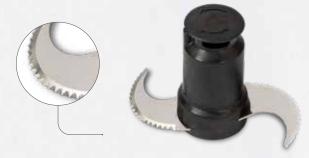

## Your best choice for chopping, mixing and emulsifying

**Smooth blade rotor** available as optional, for clean cuts (for example meat tartare) and for delicate items like fresh herbs

**Micro-toothed blade rotor** (included as standard) for chopping, grinding, mixing and emulsifying