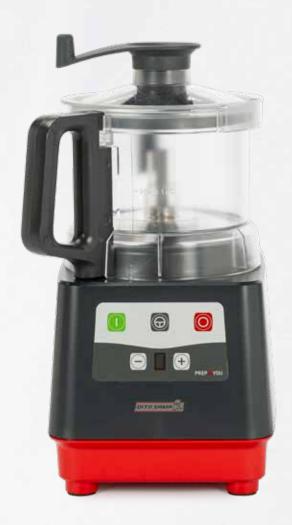

## Choose the right PREP4YOU cutter mixer

Available in two versions: **Single speed** with on/pulse/off function for simple operations

**Variable speed** with **9 levels** for extra smooth results and emulsifying.

External dimensions (wxdxh): 247x328x456mm

Durable and reliable **industrial induction motor** for long life and silent operations.

Asynchronous, direct drive motor, for extra power without need for maintenance.