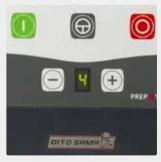

## PREP4YOU

Fresh, healthy and home made preparations made easy. Chop, mix, grind and emulsify to perfection.

Full control thanks to the **transparent lid** 

Intuitive control panel with easy to clean, flat and soft-touch buttons

## Choose the right PREP4YOU cutter mixer

Available in two versions: **Single speed** with on/pulse/off function for simple operations

**Variable speed** with **9 levels** for extra smooth results and emulsifying.