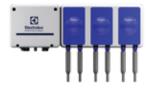

#### JETSAVE

DOSAVE

#### ED (Efficient Dosing)

The **JETSAVE options** use venturi-based, water-powered pumps that require less maintenance because there are no moving parts or squeeze tubes to replace. Dosage is reliable and installation is sleek and tidy thanks to the built-in flush manifold.