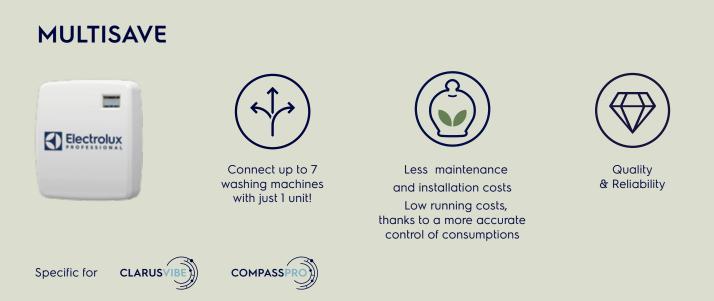

# Automatic dosing of detergents is your best ally when it comes to real savings

Intelligent Dosing feature comes as a standard with Clarus Vibe models, automatically delivering the right amount of detergents according to the weight of the linen inside the drum. It operates in perfect combination with our detergent dosing systems.

#### ED (Efficient Dosing)

The **JETSAVE options** use venturi-based, water-powered pumps that require less maintenance because there are no moving parts or squeeze tubes to replace. Dosage is reliable and installation is sleek and tidy thanks to the built-in flush manifold.

**DOSAVE** is a peristaltic based technology, designed for easy installation, easy programming and maximum savings. It requires more maintenance compared to JETSAVE.

For all **CompassPro** models, the Efficient Dosing will be your accountable partner, making sure that only **the right amount of detergents will be used at each cycle, providing remarkable savings**.

Specific for COMPASSPRO