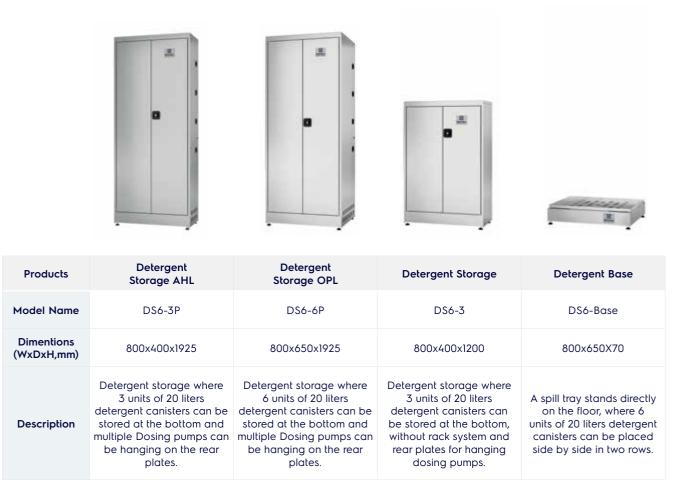

## Detergent Storage is a must-have solution

to keep your laundry room organized and safe, giving the added value of being able to hold not only the detergent canisters but (in some models) also the pumps and dosing system.