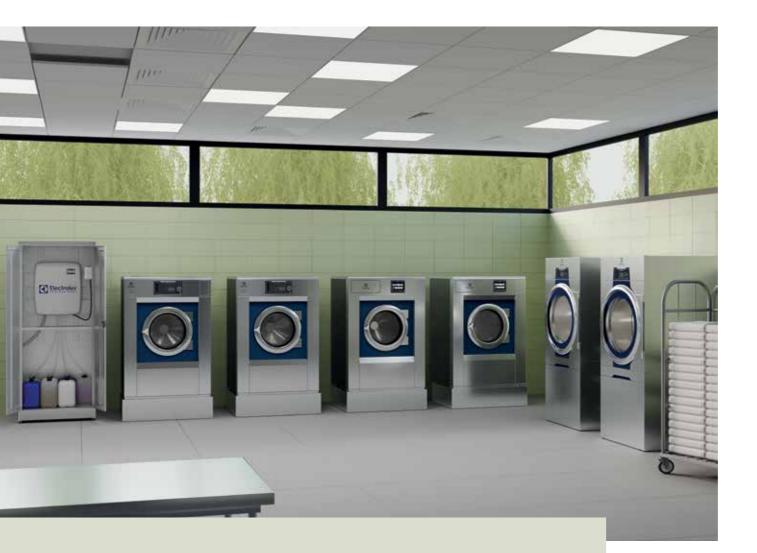

### A full turn-key solution for an effortless user experience

Our unique offer:

- Line 6000 washers and dryers
- Line 6000 detergents and storage
- Line 6000 dosing systems

- Electrolux Professional certifications
- Essentia service agreement
- Line 6000 Detergent Storage

Achieve effective control of your operations thanks to innovative Line 6000 laundry solutions

## Detergent Storage is a must-have solution

to keep your laundry room organized and safe, giving the added value of being able to hold not only the detergent canisters but (in some models) also the pumps and dosing system.