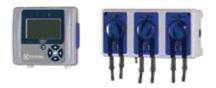

**DOSAVE** is a peristaltic based technology, designed for easy installation, easy programming and maximum savings. It requires more maintenance compared to JETSAVE.

For all **CompassPro** models, the Efficient Dosing will be your accountable partner, making sure that only **the right amount of detergents will be used at each cycle, providing remarkable savings**.

Specific for COMPASSPRO