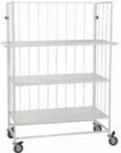

## Efficient laundry in every detail!

A wide range of accessories allows efficiency and best ergonomics.

- Foldable garment rack that fits into many fields and businesses: laundries, shops, tailors, bridal and party dress shops, theaters, public events and more
- Helical basket facilitates the loading and unloading of the washer and dryer
- Handy baskets that facilitates the folding of the sheets to be placed under the sheets tensioner
- Dryer balls especially designed to lift and separate laundry
- An all-purpose reusable microfiber cleaning cloth for a deep cleaning and superior polished finish
- Water soluble bags are ideal for laundry applications in healthcare facilities.
  Utilize our bags to avoid contamination and prevent infections