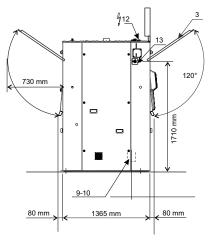

| Water, steam and air connections                                                                                                                                                                      |                                                                                                                                                                                                                                | WB6-110 |  |
|-------------------------------------------------------------------------------------------------------------------------------------------------------------------------------------------------------|--------------------------------------------------------------------------------------------------------------------------------------------------------------------------------------------------------------------------------|---------|--|
| Water valves                                                                                                                                                                                          | DN                                                                                                                                                                                                                             | 32      |  |
| Water pressure                                                                                                                                                                                        | kPa                                                                                                                                                                                                                            | 50-600  |  |
| Capacity at 250 kPa                                                                                                                                                                                   | l/min                                                                                                                                                                                                                          | 200     |  |
| Drain valve                                                                                                                                                                                           | ø mm                                                                                                                                                                                                                           | 110     |  |
| Draining capacity                                                                                                                                                                                     | l/min                                                                                                                                                                                                                          | 380     |  |
| Steam valve                                                                                                                                                                                           | DN                                                                                                                                                                                                                             | 25      |  |
| Steam pressure                                                                                                                                                                                        | kPa                                                                                                                                                                                                                            | 300-600 |  |
| Compressed air                                                                                                                                                                                        | mm                                                                                                                                                                                                                             | 6/8     |  |
| Compressed air pressure                                                                                                                                                                               | kPa                                                                                                                                                                                                                            | 550-700 |  |
| Sound levels <sup>1</sup>                                                                                                                                                                             |                                                                                                                                                                                                                                |         |  |
| Airborne sound level                                                                                                                                                                                  |                                                                                                                                                                                                                                |         |  |
|                                                                                                                                                                                                       | dB(A)                                                                                                                                                                                                                          | 83      |  |
| Heat emission                                                                                                                                                                                         |                                                                                                                                                                                                                                |         |  |
| % of installed power, max                                                                                                                                                                             |                                                                                                                                                                                                                                | 3       |  |
| Shipping data <sup>2</sup>                                                                                                                                                                            |                                                                                                                                                                                                                                |         |  |
| Weight                                                                                                                                                                                                | net, kg                                                                                                                                                                                                                        | 2900    |  |
| <ol> <li>Control panel</li> <li>Loading door</li> <li>Unloading door</li> <li>Detergent box</li> <li>Cold hard water</li> <li>Hot water</li> <li>Cold soft water</li> <li>Steam connection</li> </ol> | <ol> <li>9. Drain</li> <li>10. Double drain</li> <li>11. Air vent connection</li> <li>12. Electrical connection</li> <li>13. Compressed air connection</li> <li>14. Main switch</li> <li>15. Liquid detergent inlet</li> </ol> |         |  |