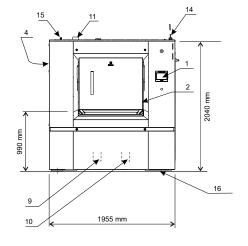

| Water, steam and air connections                                                                                                                                                                      |                                                                                                                                                                                                                                | WB6-110 |  |
|-------------------------------------------------------------------------------------------------------------------------------------------------------------------------------------------------------|--------------------------------------------------------------------------------------------------------------------------------------------------------------------------------------------------------------------------------|---------|--|
| Water valves                                                                                                                                                                                          | DN                                                                                                                                                                                                                             | 32      |  |
| Water pressure                                                                                                                                                                                        | kPa                                                                                                                                                                                                                            | 50-600  |  |
| Capacity at 250 kPa                                                                                                                                                                                   | l/min                                                                                                                                                                                                                          | 200     |  |
| Drain valve                                                                                                                                                                                           | ø mm                                                                                                                                                                                                                           | 110     |  |
| Draining capacity                                                                                                                                                                                     | l/min                                                                                                                                                                                                                          | 380     |  |
| Steam valve                                                                                                                                                                                           | DN                                                                                                                                                                                                                             | 25      |  |
| Steam pressure                                                                                                                                                                                        | kPa                                                                                                                                                                                                                            | 300-600 |  |
| Compressed air                                                                                                                                                                                        | mm                                                                                                                                                                                                                             | 6/8     |  |
| Compressed air pressure                                                                                                                                                                               | kPa                                                                                                                                                                                                                            | 550-700 |  |
| Sound levels <sup>1</sup>                                                                                                                                                                             |                                                                                                                                                                                                                                |         |  |
| Airborne sound level                                                                                                                                                                                  |                                                                                                                                                                                                                                |         |  |
|                                                                                                                                                                                                       | dB(A)                                                                                                                                                                                                                          | 83      |  |
| Heat emission                                                                                                                                                                                         |                                                                                                                                                                                                                                |         |  |
| % of installed power, max                                                                                                                                                                             |                                                                                                                                                                                                                                | 3       |  |
| Shipping data <sup>2</sup>                                                                                                                                                                            |                                                                                                                                                                                                                                |         |  |
| Weight                                                                                                                                                                                                | net, kg                                                                                                                                                                                                                        | 2900    |  |
| <ol> <li>Control panel</li> <li>Loading door</li> <li>Unloading door</li> <li>Detergent box</li> <li>Cold hard water</li> <li>Hot water</li> <li>Cold soft water</li> <li>Steam connection</li> </ol> | <ol> <li>9. Drain</li> <li>10. Double drain</li> <li>11. Air vent connection</li> <li>12. Electrical connection</li> <li>13. Compressed air connection</li> <li>14. Main switch</li> <li>15. Liquid detergent inlet</li> </ol> |         |  |