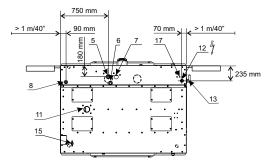

| Water, steam and air connections                                                                                                                                                                      |                                                                                                                                                                                                                                | WB6-110 |  |
|-------------------------------------------------------------------------------------------------------------------------------------------------------------------------------------------------------|--------------------------------------------------------------------------------------------------------------------------------------------------------------------------------------------------------------------------------|---------|--|
| Water valves                                                                                                                                                                                          | DN                                                                                                                                                                                                                             | 32      |  |
| Water pressure                                                                                                                                                                                        | kPa                                                                                                                                                                                                                            | 50-600  |  |
| Capacity at 250 kPa                                                                                                                                                                                   | l/min                                                                                                                                                                                                                          | 200     |  |
| Drain valve                                                                                                                                                                                           | ø mm                                                                                                                                                                                                                           | 110     |  |
| Draining capacity                                                                                                                                                                                     | l/min                                                                                                                                                                                                                          | 380     |  |
| Steam valve                                                                                                                                                                                           | DN                                                                                                                                                                                                                             | 25      |  |
| Steam pressure                                                                                                                                                                                        | kPa                                                                                                                                                                                                                            | 300-600 |  |
| Compressed air                                                                                                                                                                                        | mm                                                                                                                                                                                                                             | 6/8     |  |
| Compressed air pressure                                                                                                                                                                               | kPa                                                                                                                                                                                                                            | 550-700 |  |
| Sound levels <sup>1</sup>                                                                                                                                                                             |                                                                                                                                                                                                                                |         |  |
| Airborne sound level                                                                                                                                                                                  |                                                                                                                                                                                                                                |         |  |
|                                                                                                                                                                                                       | dB(A)                                                                                                                                                                                                                          | 83      |  |
| Heat emission                                                                                                                                                                                         |                                                                                                                                                                                                                                |         |  |
| % of installed power, max                                                                                                                                                                             |                                                                                                                                                                                                                                | 3       |  |
| Shipping data <sup>2</sup>                                                                                                                                                                            |                                                                                                                                                                                                                                |         |  |
| Weight                                                                                                                                                                                                | net, kg                                                                                                                                                                                                                        | 2900    |  |
| <ol> <li>Control panel</li> <li>Loading door</li> <li>Unloading door</li> <li>Detergent box</li> <li>Cold hard water</li> <li>Hot water</li> <li>Cold soft water</li> <li>Steam connection</li> </ol> | <ol> <li>9. Drain</li> <li>10. Double drain</li> <li>11. Air vent connection</li> <li>12. Electrical connection</li> <li>13. Compressed air connection</li> <li>14. Main switch</li> <li>15. Liquid detergent inlet</li> </ol> |         |  |