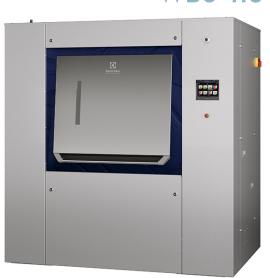

# Barrier Washer WB6-110

#### Exceptional savings and effortless use

Electrolux PROFESSIONAL