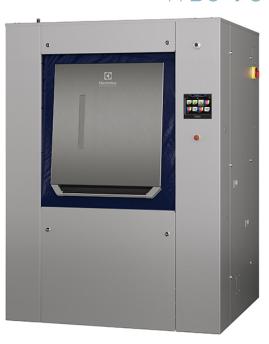

| 720    |       |  |
| G-factor                            |                 | 300    |       |  |
| Heating alternatives, 380-400V      | electricity, kW | 54.0   |       |  |
|                                     | steam, kg/h     | Х      |       |  |
| Consumption data                    |                 | EI     | Steam |  |
| Total time                          | Min             | 39     | 36    |  |
| Water consumption (cold)            | litre           | 720    | 720   |  |
| Energy consumption (motor/heating)  | kWh             | 11.62  | 1.86  |  |
| Steam consumption                   | kg              | -      | 24    |  |
| Compressed air consumption          | litre           | 50     | 50    |  |

Produced according to ISO 9001 and ISO 14001. Protection class IP X4D.



| Electrical connections |              |       |                   |                          |  |
|------------------------|--------------|-------|-------------------|--------------------------|--|
| Heating alternative    | Main voltage | Hz    | Total power<br>kW | Recommended<br>fuse<br>A |  |
| Electric heated        | 400V 3~      | 50/60 | 65.7              | 125                      |  |
| Steam heated           | 400V 3~      | 50/60 | 11.7              | 40                       |  |

| Water, steam and air connections                                                                                                                                                                                              |