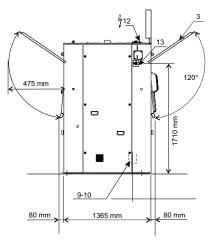

| Water, steam and air connections                                                                                                                                                                                              |                                                                                                                                                                                                                                | WB6-70  |  |
|-------------------------------------------------------------------------------------------------------------------------------------------------------------------------------------------------------------------------------|--------------------------------------------------------------------------------------------------------------------------------------------------------------------------------------------------------------------------------|---------|--|
| Water valves                                                                                                                                                                                                                  | DN                                                                                                                                                                                                                             | 32      |  |
| Water pressure                                                                                                                                                                                                                | kPa                                                                                                                                                                                                                            | 50-600  |  |
| Capacity at 250 kPa                                                                                                                                                                                                           | l/min                                                                                                                                                                                                                          | 200     |  |
| Drain valve                                                                                                                                                                                                                   | ø mm                                                                                                                                                                                                                           | 110     |  |
| Draining capacity                                                                                                                                                                                                             | l/min                                                                                                                                                                                                                          | 380     |  |
| Steam valve                                                                                                                                                                                                                   | DN                                                                                                                                                                                                                             | 25      |  |
| Steam pressure                                                                                                                                                                                                                | kPa                                                                                                                                                                                                                            | 300-600 |  |
| Compressed air                                                                                                                                                                                                                | mm                                                                                                                                                                                                                             | 6/8     |  |
| Compressed air pressure                                                                                                                                                                                                       | kPa                                                                                                                                                                                                                            | 550-700 |  |
| Sound levels <sup>1</sup>                                                                                                                                                                                                     |                                                                                                                                                                                                                                |         |  |
| Airborne sound level                                                                                                                                                                                                          |                                                                                                                                                                                                                                |         |  |
|                                                                                                                                                                                                                               | dB(A)                                                                                                                                                                                                                          | 83      |  |
| Heat emission                                                                                                                                                                                                                 |                                                                                                                                                                                                                                |         |  |
| % of installed power, max                                                                                                                                                                                                     |                                                                                                                                                                                                                                | 3       |  |
| Shipping data <sup>2</sup>                                                                                                                                                                                                    |                                                                                                                                                                                                                                |         |  |
| Weight                                                                                                                                                                                                                        | net, kg                                                                                                                                                                                                                        | 2600    |  |
| <ol> <li>Control panel</li> <li>Loading door</li> <li>Unloading door</li> <li>Unloading door</li> <li>Detergent box</li> <li>Cold hard water</li> <li>Hot water</li> <li>Cold soft water</li> <li>Steam connection</li> </ol> | <ol> <li>9. Drain</li> <li>10. Double drain</li> <li>11. Air vent connection</li> <li>12. Electrical connection</li> <li>13. Compressed air connection</li> <li>14. Main switch</li> <li>15. Liquid detergent inlet</li> </ol> |         |  |