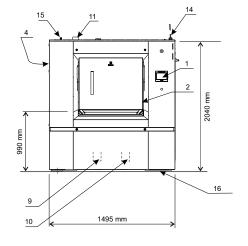

| Water, steam and air connections                                                                                                                                                                                              |                                                                                                                                                                                                                                | WB6-70  |  |
|-------------------------------------------------------------------------------------------------------------------------------------------------------------------------------------------------------------------------------|--------------------------------------------------------------------------------------------------------------------------------------------------------------------------------------------------------------------------------|---------|--|
| Water valves                                                                                                                                                                                                                  | DN                                                                                                                                                                                                                             | 32      |  |
| Water pressure                                                                                                                                                                                                                | kPa                                                                                                                                                                                                                            | 50-600  |  |
| Capacity at 250 kPa                                                                                                                                                                                                           | l/min                                                                                                                                                                                                                          | 200     |  |
| Drain valve                                                                                                                                                                                                                   | ø mm                                                                                                                                                                                                                           | 110     |  |
| Draining capacity                                                                                                                                                                                                             | l/min                                                                                                                                                                                                                          | 380     |  |
| Steam valve                                                                                                                                                                                                                   | DN                                                                                                                                                                                                                             | 25      |  |
| Steam pressure                                                                                                                                                                                                                | kPa                                                                                                                                                                                                                            | 300-600 |  |
| Compressed air                                                                                                                                                                                                                | mm                                                                                                                                                                                                                             | 6/8     |  |
| Compressed air pressure                                                                                                                                                                                                       | kPa                                                                                                                                                                                                                            | 550-700 |  |
| Sound levels <sup>1</sup>                                                                                                                                                                                                     |                                                                                                                                                                                                                                |         |  |
| Airborne sound level                                                                                                                                                                                                          |                                                                                                                                                                                                                                |         |  |
|                                                                                                                                                                                                                               | dB(A)                                                                                                                                                                                                                          | 83      |  |
| Heat emission                                                                                                                                                                                                                 |                                                                                                                                                                                                                                |         |  |
| % of installed power, max                                                                                                                                                                                                     |                                                                                                                                                                                                                                | 3       |  |
| Shipping data <sup>2</sup>                                                                                                                                                                                                    |                                                                                                                                                                                                                                |         |  |
| Weight                                                                                                                                                                                                                        | net, kg                                                                                                                                                                                                                        | 2600    |  |
| <ol> <li>Control panel</li> <li>Loading door</li> <li>Unloading door</li> <li>Unloading door</li> <li>Detergent box</li> <li>Cold hard water</li> <li>Hot water</li> <li>Cold soft water</li> <li>Steam connection</li> </ol> | <ol> <li>9. Drain</li> <li>10. Double drain</li> <li>11. Air vent connection</li> <li>12. Electrical connection</li> <li>13. Compressed air connection</li> <li>14. Main switch</li> <li>15. Liquid detergent inlet</li> </ol> |         |  |