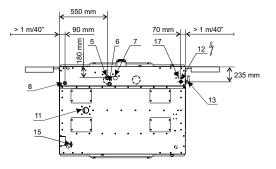

| Water, steam and air connections                                                                                                                                                                                              |                                                                                                                                                                                                                                | WB6-70  |  |
|-------------------------------------------------------------------------------------------------------------------------------------------------------------------------------------------------------------------------------|--------------------------------------------------------------------------------------------------------------------------------------------------------------------------------------------------------------------------------|---------|--|
| Water valves                                                                                                                                                                                                                  | DN                                                                                                                                                                                                                             | 32      |  |
| Water pressure                                                                                                                                                                                                                | kPa                                                                                                                                                                                                                            | 50-600  |  |
| Capacity at 250 kPa                                                                                                                                                                                                           | l/min                                                                                                                                                                                                                          | 200     |  |
| Drain valve                                                                                                                                                                                                                   | ø mm                                                                                                                                                                                                                           | 110     |  |
| Draining capacity                                                                                                                                                                                                             | l/min                                                                                                                                                                                                                          | 380     |  |
| Steam valve                                                                                                                                                                                                                   | DN                                                                                                                                                                                                                             | 25      |  |
| Steam pressure                                                                                                                                                                                                                | kPa                                                                                                                                                                                                                            | 300-600 |  |
| Compressed air                                                                                                                                                                                                                | mm                                                                                                                                                                                                                             | 6/8     |  |
| Compressed air pressure                                                                                                                                                                                                       | kPa                                                                                                                                                                                                                            | 550-700 |  |
| Sound levels <sup>1</sup>                                                                                                                                                                                                     |                                                                                                                                                                                                                                |         |  |
| Airborne sound level                                                                                                                                                                                                          |                                                                                                                                                                                                                                |         |  |
|                                                                                                                                                                                                                               | dB(A)                                                                                                                                                                                                                          | 83      |  |
| Heat emission                                                                                                                                                                                                                 |                                                                                                                                                                                                                                |         |  |
| % of installed power, max                                                                                                                                                                                                     |                                                                                                                                                                                                                                | 3       |  |
| Shipping data <sup>2</sup>                                                                                                                                                                                                    |                                                                                                                                                                                                                                |         |  |
| Weight                                                                                                                                                                                                                        | net, kg                                                                                                                                                                                                                        | 2600    |  |
| <ol> <li>Control panel</li> <li>Loading door</li> <li>Unloading door</li> <li>Unloading door</li> <li>Detergent box</li> <li>Cold hard water</li> <li>Hot water</li> <li>Cold soft water</li> <li>Steam connection</li> </ol> | <ol> <li>9. Drain</li> <li>10. Double drain</li> <li>11. Air vent connection</li> <li>12. Electrical connection</li> <li>13. Compressed air connection</li> <li>14. Main switch</li> <li>15. Liquid detergent inlet</li> </ol> |         |  |