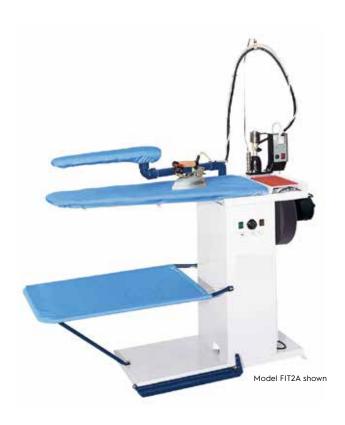

Features and benefits

## **Vacuum Ironing Tables**

FIT2A, FIT2B

FIT2A

FIT2B

x available - not available

|              | Heated to keep the working surface dry                                             | Х | X |  |
|--------------|------------------------------------------------------------------------------------|---|---|--|
| •            | Utility shape for general purpose                                                  | X | Х |  |
| •            | Integral vacuum fan holds the garment in place and dries the fabric after pressing | X | Х |  |
| •            | Steam electric iron c/w separator versatile                                        | - | Х |  |
| •            | Integral boiler for simple installation                                            | - | X |  |
| Main options |                                                                                    |   |   |  |
|              | Steam electric iron c/w separator                                                  | Х | - |  |
| •            | Free standing boiler for simple installation                                       | Х | - |  |
| •            | Cold spotting gun(s) for removal of spots                                          | X | Х |  |
| •            | Steam gun for removal of spots                                                     | X | Х |  |
| •            | Steam/air gun for removal of spots                                                 | X | Х |  |
| •            | Sleeve arm for pressing awkward shapes                                             | X | X |  |
| •            | Spotting arm for spotting                                                          | X | X |  |
| •            | Overhead gantry to support iron hoses                                              | X | X |  |
| •            | Iron balancer reduces operator fatigue                                             | X | X |  |
| •            | Light, illuminates the working area                                                | Х | Χ |  |
|              |                                                                                    |   |   |  |