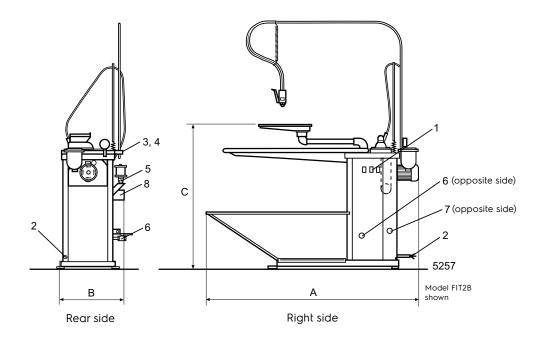

| Electrical connections                                                                                                                                                               | FIT2A                                                             | FIT2B                                                              |
|--------------------------------------------------------------------------------------------------------------------------------------------------------------------------------------|-------------------------------------------------------------------|--------------------------------------------------------------------|
| Voltage                                                                                                                                                                              |                                                                   |                                                                    |
| 208-240V 1 AC 50/60 Hz kW                                                                                                                                                            | 0.85                                                              | -                                                                  |
| 208-240V 3 AC 50/60 Hz kW                                                                                                                                                            | -                                                                 | 5.6                                                                |
| 380-415V 3/3N AC 50/60 Hz kW                                                                                                                                                         | -                                                                 | 5.6                                                                |
| Steam, air and vacuum connection                                                                                                                                                     |                                                                   |                                                                    |
| Steam DN Rec. steam pressure kPa Steam consumption kg/h Condensate DN Water supply mm Boiler drain DN Compressed air DN Rec. air pressure kPa Air consumption I/min Vacuum outlet mm | 10<br>400-600<br>4<br>15<br>-<br>-<br>8<br>500-700<br>300<br>Ø100 | -<br>200-250<br>-<br>-<br>Ø12<br>10<br>-<br>600-700<br>300<br>Ø100 |
| Shipping data                                                                                                                                                                        |                                                                   |                                                                    |
| net, kg<br>crated, kg<br>boxed, kg                                                                                                                                                   | 70<br>100<br>140                                                  | 105<br>135<br>175                                                  |
| Dimensions in mm                                                                                                                                                                     |                                                                   |                                                                    |
| A Width B Depth C Height                                                                                                                                                             | 1520<br>435<br>920                                                | 1600<br>470<br>920                                                 |

- Electrical connection
- Steam connection
- Condensate
- 5 Air connection
- Boiler drain
- 6 7 Water supply
- 8 Vacuum outlet