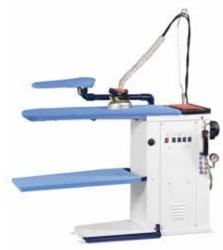

Features and benefits

## **Vacuum Ironing Tables**

FIT2A, FIT2B

FIT2A

FIT2B

x available - not available

|              | Heated to keep the working surface dry                                             | Х | X |  |
|--------------|------------------------------------------------------------------------------------|---|---|--|
| •            | Utility shape for general purpose                                                  | X | Х |  |
| •            | Integral vacuum fan holds the garment in place and dries the fabric after pressing | X | Х |  |
| •            | Steam electric iron c/w separator versatile                                        | - | Х |  |
| •            | Integral boiler for simple installation                                            | - | X |  |
| Main options |                                                                                    |   |   |  |
|              | Steam electric iron c/w separator                                                  | Х | - |  |
| •            | Free standing boiler for simple installation                                       | Х | - |  |
| •            | Cold spotting gun(s) for removal of spots                                          | X | Х |  |
| •            | Steam gun for removal of spots                                                     | X | Х |  |
| •            | Steam/air gun for removal of spots                                                 | X | Х |  |
| •            | Sleeve arm for pressing awkward shapes                                             | X | X |  |
| •            | Spotting arm for spotting                                                          | X | X |  |
| •            | Overhead gantry to support iron hoses                                              | X | X |  |
| •            | Iron balancer reduces operator fatigue                                             | X | X |  |
| •            | Light, illuminates the working area                                                | Х | Χ |  |
|              |                                                                                    |   |   |  |