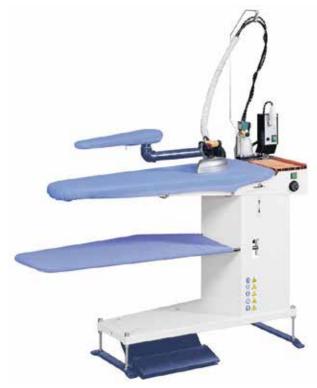

## Vacuum Ironing Tables FIT3A, FIT3B

| Features and benefits                                                                                      | FIT3A | FIT3B |
|------------------------------------------------------------------------------------------------------------|-------|-------|
| <ul> <li>Heated to keep the working surface dry</li> </ul>                                                 | х     | х     |
| Utility shape for general purpose                                                                          | х     | х     |
| <ul> <li>Integral vacuum fan holds the garment in place and<br/>dries the fabric after pressing</li> </ul> | x     | x     |
| Height adjustable                                                                                          | х     | х     |
|                                                                                                            |       |       |
| Main options                                                                                               |       |       |
| <ul> <li>Steam electric iron c/w separator</li> </ul>                                                      | х     | х     |
| Integral boiler for simple installation                                                                    | х     | х     |
| Steam gun for removal of spots                                                                             | х     | х     |
| Steam/air gun for removal of spots                                                                         | х     | х     |
| <ul> <li>Light, illuminates the working area</li> </ul>                                                    | х     | х     |
| <ul> <li>Swinging arm with sleeves ironing shape</li> </ul>                                                | х     | х     |
| <ul> <li>Swinging arm with heated sleeves ironing shape</li> </ul>                                         | х     | х     |
| Swinging arm with spotting shape plus receiving tank for liquids                                           | х     | х     |