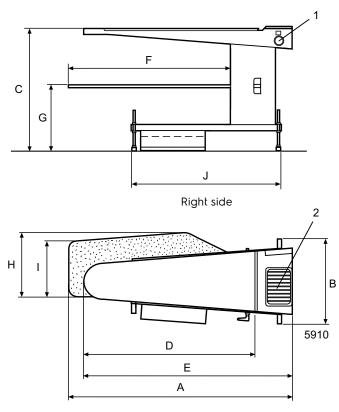

| Electrical connections                                           |                             | FIT3A                                                                                  | FIT3B                                                                                  |
|------------------------------------------------------------------|-----------------------------|----------------------------------------------------------------------------------------|----------------------------------------------------------------------------------------|
| Voltage                                                          |                             |                                                                                        |                                                                                        |
| 208-240V 1 AC                                                    | kW(A)                       | 1.3(10)                                                                                | 1.6(10)                                                                                |
| 380-415V 3N AC                                                   | kW(A)                       | 1.3(10)                                                                                | 1.6(10)                                                                                |
| Shipping data                                                    |                             |                                                                                        |                                                                                        |
| Weight<br>Shipping volume                                        | net, kg<br>crated, kg<br>m³ | 56<br>71<br>0.53                                                                       | 62<br>77<br>0.76                                                                       |
| Dimensions in mm                                                 |                             |                                                                                        |                                                                                        |
| A Width<br>B Depth<br>C Height<br>D<br>F<br>G<br>H<br>I<br>J     |                             | 1390<br>540<br>750-930<br>1100<br>1290<br>1020<br>380-560<br>400<br>350<br>1000 (1200) | 1630<br>635<br>750-930<br>1300<br>1490<br>1230<br>380-560<br>500<br>350<br>1000 (1200) |
| <ol> <li>Control panel</li> <li>Electrical connection</li> </ol> |                             |                                                                                        |                                                                                        |

Top view