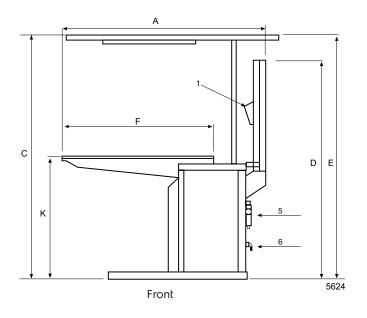

| Electrical connections                                                                                  |                                               | FIT4A                                                      | FIT4B                                                            | Built-in |
|---------------------------------------------------------------------------------------------------------|-----------------------------------------------|------------------------------------------------------------|------------------------------------------------------------------|----------|
| Ciccurcul conficctions                                                                                  |                                               | 11174                                                      | 11145                                                            | boiler   |
| Voltage                                                                                                 |                                               |                                                            |                                                                  |          |
| 208-240V 1 AC 50/60 Hz                                                                                  | kW                                            | 1.5                                                        | 1.5                                                              | -        |
| 208-240V 3 AC 50/60 Hz                                                                                  | kW                                            | -                                                          | -                                                                | 4        |
| 400-415V 3N AC 50 Hz                                                                                    | kW                                            | -                                                          | -                                                                | 4        |
| Steam and air connection                                                                                |                                               |                                                            |                                                                  |          |
| Steam Rec. steam pressure Steam consumption Condensate Compressed air Rec. air pressure Air consumption | DN<br>kPa<br>kg/h<br>DN<br>DN<br>kPa<br>I/min | 10<br>550<br>3<br>15<br>6<br>500-700<br>120                | 10<br>550<br>3<br>15<br>6<br>500-700                             |          |
| Weight (with boiler)                                                                                    |                                               |                                                            |                                                                  |          |
|                                                                                                         | net, kg<br>crated, kg<br>ooxed, kg            | 180<br>210<br>250                                          | 180<br>210<br>250                                                |          |
| Dimensions in mm                                                                                        |                                               |                                                            |                                                                  |          |
| A Width B Depth C Height D E F G H J K                                                                  |                                               | 1695<br>500<br>2060<br>1625<br>2060<br>1310<br>1100<br>380 | 1695<br>500<br>2060<br>1625<br>2060<br>1310<br>250<br>910<br>500 |          |

- Control panel
- Electrical connection
- Steam inlet
- Condensate
- Air supply
- 1 2 3 4 5 6 7
- Water inlet (internal boiler only) Boiler drain (internal boiler only)