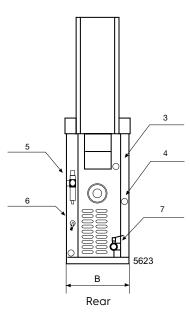

- Control panel
- Electrical connection
- Steam inlet
- Condensate
- Air supply
- 1 2 3 4 5 6 7
- Water inlet (internal boiler only) Boiler drain (internal boiler only)