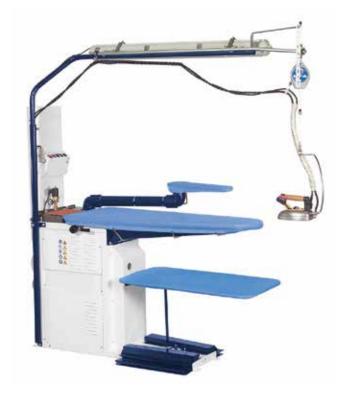

## Vacuum/Blowing/Steaming Ironing Tables

FIT4A, FIT4B

## Features and benefits

- · Heated, to keep the working surface dry
- · Utility shape, for general purpose
- Integral vacuum fan holds the garment in place and dries the fabric after pressing

## Main options

- · Steam electric iron c/w separator
- · Integral steam boiler for simple installation
- Blowing facility from table eases finishing of light weight fabric and linings
- Steam facility from table eases finishing of Knitwear
- · Steam or steam/air gun for spotting
- · Sleeve arm for pressing awkward shapes
- · Spotting arm eases the removal of spots
- · Overhead gantry to support iron hoses
- · Light, illuminates the working area
- Additional pedals (vac/blow/steam) for dual side operation
- Additional swivelling iron rest for operator convenience