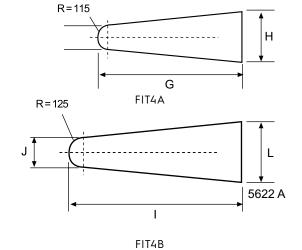

| Electrical connections                                                                                  |                                               | FIT4A                                                      | FIT4B                                                            | Built-in |
|---------------------------------------------------------------------------------------------------------|-----------------------------------------------|------------------------------------------------------------|------------------------------------------------------------------|----------|
| Ciccurcul conficctions                                                                                  |                                               | 11174                                                      | 11145                                                            | boiler   |
| Voltage                                                                                                 |                                               |                                                            |                                                                  |          |
| 208-240V 1 AC 50/60 Hz                                                                                  | kW                                            | 1.5                                                        | 1.5                                                              | -        |
| 208-240V 3 AC 50/60 Hz                                                                                  | kW                                            | -                                                          | -                                                                | 4        |
| 400-415V 3N AC 50 Hz                                                                                    | kW                                            | -                                                          | -                                                                | 4        |
| Steam and air connection                                                                                |                                               |                                                            |                                                                  |          |
| Steam Rec. steam pressure Steam consumption Condensate Compressed air Rec. air pressure Air consumption | DN<br>kPa<br>kg/h<br>DN<br>DN<br>kPa<br>I/min | 10<br>550<br>3<br>15<br>6<br>500-700<br>120                | 10<br>550<br>3<br>15<br>6<br>500-700                             |          |
| Weight (with boiler)                                                                                    |                                               |                                                            |                                                                  |          |
|                                                                                                         | net, kg<br>crated, kg<br>ooxed, kg            | 180<br>210<br>250                                          | 180<br>210<br>250                                                |          |
| Dimensions in mm                                                                                        |                                               |                                                            |                                                                  |          |
| A Width B Depth C Height D E F G H J K                                                                  |                                               | 1695<br>500<br>2060<br>1625<br>2060<br>1310<br>1100<br>380 | 1695<br>500<br>2060<br>1625<br>2060<br>1310<br>250<br>910<br>500 |          |