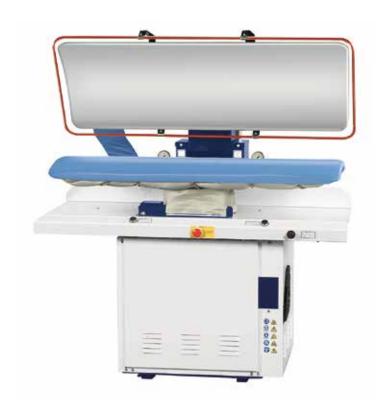

## Laundry Press - Air operated FPA4-WC

## Features and benefits

- High temperature nickelplated polished head dries the fabric and gives it a flat finish
- Professional steam heating system for head (for external steam supply or with optional built-in boiler)
- Adjustable pressure regulator for pressing different fabrics achieves an excellent finish
- Air operated reduces operator fatigue and allows high production output
- · Two button closing improves operator safety
- High quality padding and cover for buck reduces impressions
- Easy installation and operation due to no vacuum needed and therefore no pedal
- Buck size 1350 x 460 mm