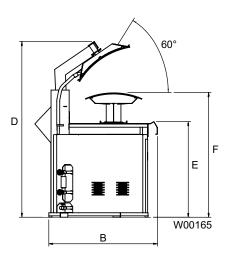

## Main options

- · Integral steam boiler 18 kW
- · Integral air compressor
- Safety head guard (CE) improves operator safety
- · Electric steam iron

| Electrical connections                                                                                  |                                               | Standard                                                   | Built-in boiler                                            | Optional Built-in air                                      | Electric steam                                             |
|---------------------------------------------------------------------------------------------------------|-----------------------------------------------|------------------------------------------------------------|------------------------------------------------------------|------------------------------------------------------------|------------------------------------------------------------|
| Voltage, standard<br>208-240V 1 AC 50/60 Hz<br>Voltage, built-in boiler                                 | kW (A)                                        | -                                                          | -                                                          | -                                                          | 0.8 (6)                                                    |
| 230V 3 AC 50/60 Hz                                                                                      | kW (A)                                        | -                                                          | 12 (35)                                                    | 1.13                                                       | -                                                          |
| Steam, air and vacuum connection                                                                        |                                               |                                                            |                                                            |                                                            |                                                            |
| Steam Rec. steam pressure Steam consumption Condensate Compressed air Rec. air pressure Air consumption | DN<br>kPa<br>kg/h<br>DN<br>DN<br>kPa<br>I/min | 15<br>700<br>20<br>15<br>10<br>700<br>29 l/cycle           | -<br>-<br>-<br>-<br>10<br>700                              | 15<br>700<br>20<br>15<br>-<br>-                            | 15<br>700<br>20<br>15<br>10<br>700                         |
| Shipping data                                                                                           |                                               |                                                            |                                                            |                                                            |                                                            |
| c                                                                                                       | net, kg<br>rated, kg                          | 400<br>430                                                 | + 46<br>+ 46                                               | + 46<br>+ 46                                               | + 6<br>+ 6                                                 |
| Dimensions in mm                                                                                        |                                               |                                                            |                                                            |                                                            |                                                            |
| A Width B Depth C Height D E F G                                                                        |                                               | 1250<br>1135<br>1270<br>1600<br>800<br>1030<br>1390<br>500 | 1250<br>1135<br>1270<br>1600<br>800<br>1030<br>1390<br>500 | 1250<br>1135<br>1270<br>1600<br>800<br>1030<br>1390<br>500 | 1250<br>1135<br>1270<br>1600<br>800<br>1030<br>1390<br>500 |
| 1 Control panel 4 Condensate 7 Boiler drain (built-in b                                                 |                                               |                                                            |                                                            |                                                            | uilt-in boiler)                                            |

Rectangular shape

Control panel Electrical connection 2 3 Steam connection

Compressed air

6 Water supply (built-in boiler)