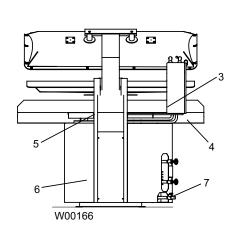

## Main options

- · Integral steam boiler 18 kW
- · Integral air compressor
- Safety head guard (CE) improves operator safety
- · Electric steam iron

| Electrical connections                                                                                  |                                               | Standard                                                   | Built-in boiler                                            | Optional Built-in air                                      | Electric steam                                             |
|---------------------------------------------------------------------------------------------------------|-----------------------------------------------|------------------------------------------------------------|------------------------------------------------------------|------------------------------------------------------------|------------------------------------------------------------|
| Voltage, standard<br>208-240V 1 AC 50/60 Hz<br>Voltage, built-in boiler                                 | kW (A)                                        | -                                                          | -                                                          | -                                                          | 0.8 (6)                                                    |
| 230V 3 AC 50/60 Hz                                                                                      | kW (A)                                        | -                                                          | 12 (35)                                                    | 1.13                                                       | -                                                          |
| Steam, air and vacuum connection                                                                        |                                               |                                                            |                                                            |                                                            |                                                            |
| Steam Rec. steam pressure Steam consumption Condensate Compressed air Rec. air pressure Air consumption | DN<br>kPa<br>kg/h<br>DN<br>DN<br>kPa<br>I/min | 15<br>700<br>20<br>15<br>10<br>700<br>29 l/cycle           | -<br>-<br>-<br>-<br>10<br>700                              | 15<br>700<br>20<br>15<br>-<br>-                            | 15<br>700<br>20<br>15<br>10<br>700                         |
| Shipping data                                                                                           |                                               |                                                            |                                                            |                                                            |                                                            |
| c                                                                                                       | net, kg<br>rated, kg                          | 400<br>430                                                 | + 46<br>+ 46                                               | + 46<br>+ 46                                               | + 6<br>+ 6                                                 |
| Dimensions in mm                                                                                        |                                               |                                                            |                                                            |                                                            |                                                            |
| A Width B Depth C Height D E F G                                                                        |                                               | 1250<br>1135<br>1270<br>1600<br>800<br>1030<br>1390<br>500 | 1250<br>1135<br>1270<br>1600<br>800<br>1030<br>1390<br>500 | 1250<br>1135<br>1270<br>1600<br>800<br>1030<br>1390<br>500 | 1250<br>1135<br>1270<br>1600<br>800<br>1030<br>1390<br>500 |
| 1 Control panel 4 Condensate 7 Boiler drain (built-in b                                                 |                                               |                                                            |                                                            |                                                            | uilt-in boiler)                                            |

Rectangular shape

Control panel Electrical connection 2 3 Steam connection

Compressed air

6 Water supply (built-in boiler)