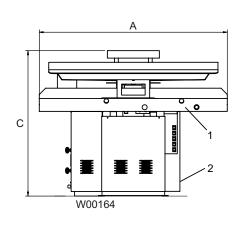

## Main options

- · Integral steam boiler 18 kW
- · Integral air compressor
- Safety head guard (CE) improves operator safety
- · Electric steam iron

| Electrical connections                                                                                  |                                               | Standard                                                   | Built-in boiler                                            | Optional Built-in air                                      | Electric steam                                             |
|---------------------------------------------------------------------------------------------------------|-----------------------------------------------|------------------------------------------------------------|------------------------------------------------------------|------------------------------------------------------------|------------------------------------------------------------|
| Voltage, standard<br>208-240V 1 AC 50/60 Hz<br>Voltage, built-in boiler                                 | kW (A)                                        | -                                                          | -                                                          | -                                                          | 0.8 (6)                                                    |
| 230V 3 AC 50/60 Hz                                                                                      | kW (A)                                        | -                                                          | 12 (35)                                                    | 1.13                                                       | -                                                          |
| Steam, air and vacuum connection                                                                        |                                               |                                                            |                                                            |                                                            |                                                            |
| Steam Rec. steam pressure Steam consumption Condensate Compressed air Rec. air pressure Air consumption | DN<br>kPa<br>kg/h<br>DN<br>DN<br>kPa<br>I/min | 15<br>700<br>20<br>15<br>10<br>700<br>29 l/cycle           | -<br>-<br>-<br>-<br>10<br>700                              | 15<br>700<br>20<br>15<br>-<br>-                            | 15<br>700<br>20<br>15<br>10<br>700                         |
| Shipping data                                                                                           |                                               |                                                            |                                                            |                                                            |                                                            |
| c                                                                                                       | net, kg<br>rated, kg                          | 400<br>430                                                 | + 46<br>+ 46                                               | + 46<br>+ 46                                               | + 6<br>+ 6                                                 |
| Dimensions in mm                                                                                        |                                               |                                                            |                                                            |                                                            |                                                            |
| A Width B Depth C Height D E F G                                                                        |                                               | 1250<br>1135<br>1270<br>1600<br>800<br>1030<br>1390<br>500 | 1250<br>1135<br>1270<br>1600<br>800<br>1030<br>1390<br>500 | 1250<br>1135<br>1270<br>1600<br>800<br>1030<br>1390<br>500 | 1250<br>1135<br>1270<br>1600<br>800<br>1030<br>1390<br>500 |
| 1 Control panel 4 Condensate 7 Boiler drain (built-in b                                                 |                                               |                                                            |                                                            |                                                            | uilt-in boiler)                                            |

Rectangular shape

Control panel Electrical connection 2 3 Steam connection

Compressed air

6 Water supply (built-in boiler)