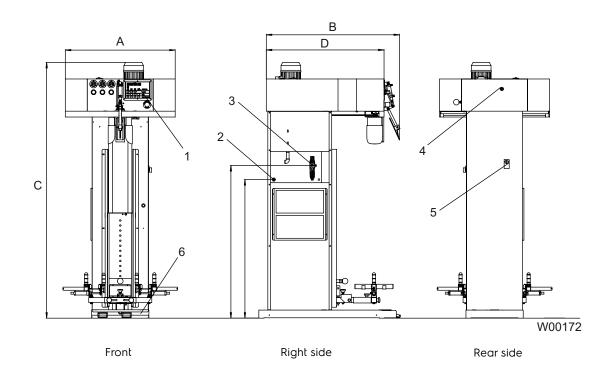

## Main options

- · 2HP motor
- · Manual waist size adjustment
- · Manual leg size adjustment

| Electrical connections                                                                             |                                               | FTTI                                               |
|----------------------------------------------------------------------------------------------------|-----------------------------------------------|----------------------------------------------------|
| Voltage                                                                                            |                                               |                                                    |
| 400V 3N AC 50Hz                                                                                    | kW(A)                                         | 2(10)                                              |
| 208-240V 3AC 60Hz                                                                                  | kW(A)                                         | 2(10)                                              |
| Steam, air and vacuum connection                                                                   |                                               |                                                    |
| Steam Steam consumption Rec. steam pressure Condensate Compressed air Air consumption Air pressure | DN<br>kg/h<br>kPa<br>DN<br>DN<br>I/min<br>kPa | 15<br>15-20<br>500-600<br>15<br>8<br>40<br>600-700 |
| Shipping data                                                                                      |                                               |                                                    |
|                                                                                                    | net, kg<br>crated, kg                         | 170<br>190                                         |
| Dimensions in mm                                                                                   |                                               |                                                    |
| A Width B Depth C Height D                                                                         |                                               | 885<br>905<br>2025<br>770                          |
| 1 Control panel                                                                                    |                                               | ·                                                  |

Electrical connections
Compressed air connection

Steam connection Condensate

Pedal deck

4 5