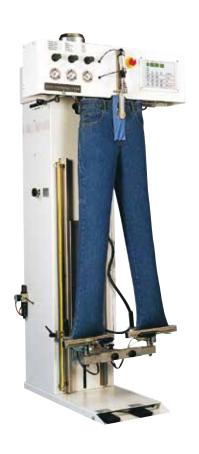

## Trouser topper – utility

## Features and benefits

- Automatic electronic control with possibility of selecting the different ironing functions
- · Side tensioning of the waistband
- Individual adjustment for tensioning of waistband, legs and clamps
- Anti-stretching device on waistband and legs for the ironing of elastic trousers
- Pivoting clamps to allow tensioning from inside for uncreased trousers and from outside for creased trousers
- · Carriage-height adjustment
- · Adjustment for steam, air and steam heater devices
- · Multipurpose pedal for work progress