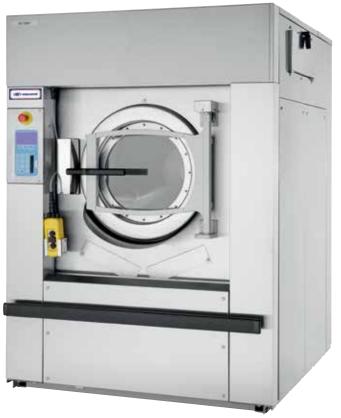

# Washer extractor

# Features and benefits

- Flexibile Control programmable microprocessor with 9 fixed and up to 192 programs to allow free programming
- · High extraction for efficient dewatering
- · Frequency-controlled motor for optimal washing
- · Supplied with 8 + 5 signals for liquid detergents
- · Eight connections for liquid detergents
- · Large door opening for easy loading and unloading
- All critical parts made from stainless steel to provide a high level of corrosion resistance
- · Powder painted galvanised steel side panels
- Bearing seals lubricated with oil to ensure a long service life.
   Empty container alarm
- · Electric or direct steam heating
- · Designed for easy servicing and maintenance

# Main options

- · Front mounted loading hopper
- Forward or forward/backward tilting with full reversing function
- Five-compartment detergent box for powder detergent (located at the front or on the right hand side of the machine)
- · Third water valve
- · Large water valves
- · IS Integrated Saving
- · Connection to CMIS