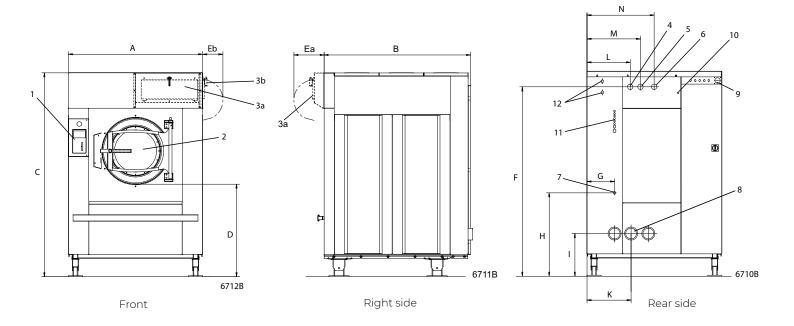

A-weighted emmission sound pressure level at workingstations.
 Average data. Crated weight/shipping volume depends on configuration. Please contact logistics for exact measures.

| Dimensions in mm      | H7-600    |
|-----------------------|-----------|
| A Width               | 1390      |
| <b>B</b> Depth        | 1585      |
| C Height std/tilt+IWS | 1975/2015 |
| C Height, low foot    | -         |
| <b>D</b> std/tilt+IWS | 870/910   |
| Ea                    | 300       |
| Eb                    | 210       |
| <b>F</b> std/tilt+IWS | 1825/1865 |
| G                     | 270       |
| <b>H</b> std/tilt+IWS | 780/820   |
| I std/tilt+IWS        | 380/420   |
| K                     | 435       |
| L                     | 425       |
| M                     | 525       |
| N                     | 660       |
| 0                     | 2225      |
| P                     | 935       |
| R                     | 815       |
| <u>s</u>              | 325       |
| <u>T.</u>             | 2200      |
| U                     | 1120      |
| V                     | 300       |

| <ol> <li>Control panel</li> <li>Door opening ø 535</li> <li>Five-compartment detergent box, front (optional)</li> <li>Five-compartment detergent box, right hand side (optional)</li> <li>Cold water connection</li> <li>Hot water connection</li> <li>Third water connection (optional)</li> <li>Steam connection</li> <li>Drain</li> <li>Electrical connection</li> <li>Compressed air connection</li> <li>External liquid detergent connections, 6 pcs ø 10 mm, 1 pc ø 16 mm and 1 pc ø 20 mm</li> <li>Water connection, detergent injector (optional) 3/4"</li> </ol> |                                                   |                                                                                                                                                                                                                                                                                                                                                                                                             |
|---------------------------------------------------------------------------------------------------------------------------------------------------------------------------------------------------------------------------------------------------------------------------------------------------------------------------------------------------------------------------------------------------------------------------------------------------------------------------------------------------------------------------------------------------------------------------|---------------------------------------------------|-------------------------------------------------------------------------------------------------------------------------------------------------------------------------------------------------------------------------------------------------------------------------------------------------------------------------------------------------------------------------------------------------------------|
|                                                                                                                                                                                                                                                                                                                                                                                                                                                                                                                                                                           | 2<br>3a<br>3b<br>4<br>5<br>6<br>7<br>8<br>9<br>10 | Door opening ø 535 Five-compartment detergent box, front (optional) Five-compartment detergent box, right hand side (optional) Cold water connection Hot water connection Third water connection (optional) Steam connection Drain Electrical connection Compressed air connection External liquid detergent connections, 6 pcs ø 10 mm, 1 pc ø 16 mm and 1 pc ø 20 mm Water connection, detergent injector |