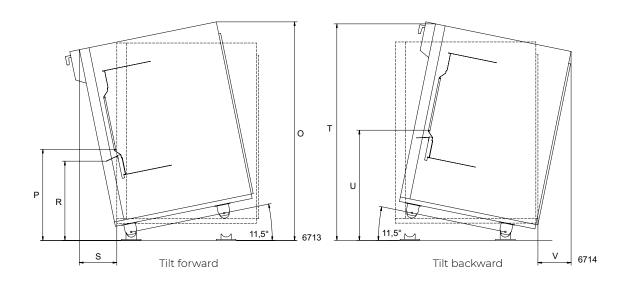

A-weighted emmission sound pressure level at workingstations.
 Average data. Crated weight/shipping volume depends on configuration. Please contact logistics for exact measures.

| Dimensions in mm      | H7-600    |
|-----------------------|-----------|
| A Width               | 1390      |
| <b>B</b> Depth        | 1585      |
| C Height std/tilt+IWS | 1975/2015 |
| C Height, low foot    | -         |
| <b>D</b> std/tilt+IWS | 870/910   |
| Ea                    | 300       |
| Eb                    | 210       |
| <b>F</b> std/tilt+IWS | 1825/1865 |
| G                     | 270       |
| <b>H</b> std/tilt+IWS | 780/820   |
| I std/tilt+IWS        | 380/420   |
| K                     | 435       |
| L                     | 425       |
| M                     | 525       |
| N                     | 660       |
| 0                     | 2225      |
| P                     | 935       |
| R                     | 815       |
| <u>s</u>              | 325       |
| <u>T.</u>             | 2200      |
| U                     | 1120      |
| V                     | 300       |