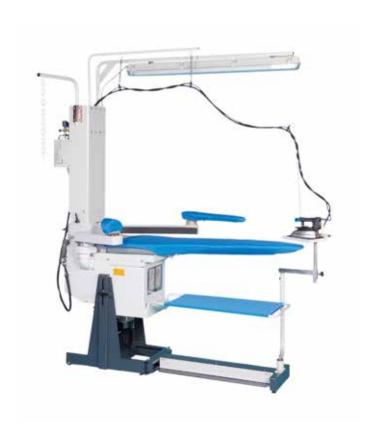

## Wetcleaning Ironing Tables FIT1-WC, FIT2-WC

## Features and benefits

- · Utility shape, for general purpose
- Integral vacuum fan holds the garment in place and dries the fabric
- Blowing from table eases finishing of light weight fabric and linings
- · Table height adjustment ensures operator comfort
- · Adjustment of blowing and vacuum strength
- Mobile, eases re-location
- Steam electric iron with Teflon shoe and silicon iron rost
- · Steam gun for raising the nap of some fabrics
- · Sleeve arm for ironing awkward shapes
- Shoulder buck for restoring the shape of washed jackets
- Overhead gantry to support iron hoses
- · Light, illuminates the working area
- Swivelling iron rest for operator convenience
- Additional pedals (vac/blow) for dual side operation (for FIT1-WC)