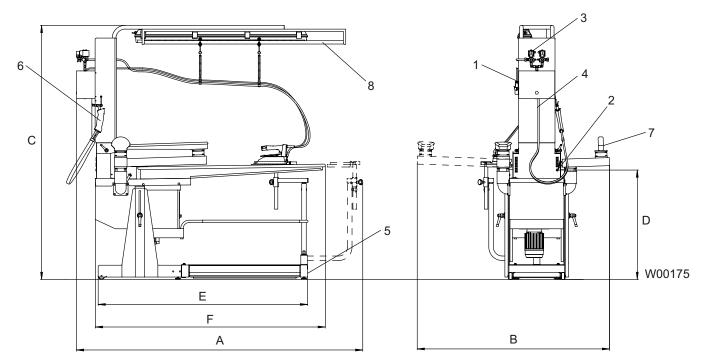

## Main options

- Integral steam boiler for self-contained installation (standard for FIT2-WC)
- Spotting arm eases the removal of stains (in alternative to the shoulder buck)

| Electrical connections                                                          | FIT1-WC                                                                                                                                  | FIT2-WC                                                                                                                                  |
|---------------------------------------------------------------------------------|------------------------------------------------------------------------------------------------------------------------------------------|------------------------------------------------------------------------------------------------------------------------------------------|
| Voltage                                                                         |                                                                                                                                          |                                                                                                                                          |
| 400V 3N AC 50Hz kW<br>208V-240V 3AC 60Hz kW                                     | _                                                                                                                                        | 6<br>6                                                                                                                                   |
| Steam connection                                                                |                                                                                                                                          |                                                                                                                                          |
| Steam DN Rec. steam pressure psi Steam consumption Ib/h Condensate DN           | 0.04-0.07<br>6.6                                                                                                                         | -<br>-<br>-<br>-                                                                                                                         |
| Shipping data                                                                   |                                                                                                                                          |                                                                                                                                          |
| net, kg/lbs<br>crated, kg/lbs                                                   |                                                                                                                                          | 170/375<br>190/419                                                                                                                       |
| Dimensions in mm/inch                                                           |                                                                                                                                          |                                                                                                                                          |
| A Width B Depth C Height D E F                                                  | 2135 / 84 1/16<br>1435 / 56 1/2<br>1900 - 2080 /<br>74 13/16 - 81 7/8<br>815-995 /<br>32 1/16-39 3/16<br>1560 / 61 7/16<br>1715 / 67 1/2 | 2220 / 87 3/8<br>1435 / 56 1/2<br>1900 - 2080 /<br>74 13/16 - 81 7/8<br>815-995 /<br>32 1/16-39 3/16<br>1560 / 61 7/16<br>1855 / 73 1/16 |
| 1 Control panel 5 2 Electrical connection 6 3 Steam connection 7 4 Condensate 8 | Pedals<br>Steam gun<br>Shoulder buck<br>Overhead lamp                                                                                    |                                                                                                                                          |