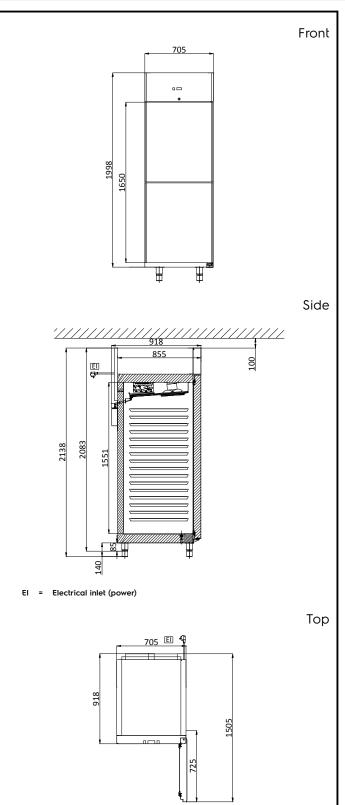

## Digital Cabinets 2-half door Freezer, -22-18°C, AISI 304, R290

| Electric                                                                                                                                                                                                                                                                                 |                                                                                                                                     |
|------------------------------------------------------------------------------------------------------------------------------------------------------------------------------------------------------------------------------------------------------------------------------------------|-------------------------------------------------------------------------------------------------------------------------------------|
| Supply voltage:<br>790479 (ACAFB3)<br>Electrical power max.:                                                                                                                                                                                                                             | 220-240 V/1N ph/50 Hz<br>0.25 kW                                                                                                    |
| Capacity:                                                                                                                                                                                                                                                                                |                                                                                                                                     |
| Number and type of grids<br>(included):                                                                                                                                                                                                                                                  | 3 - GN 2/1                                                                                                                          |
| Key Information:                                                                                                                                                                                                                                                                         |                                                                                                                                     |
| Gross capacity:<br>External dimensions, Width:<br>External dimensions, Depth:<br>External dimensions, Depth<br>with Doors Open:<br>External dimensions, Height:<br>Number and type of doors:<br>Type of external material:<br>Type of internal material:<br>Number of positions & pitch: | 550 lt<br>705 mm<br>918 mm<br>1505 mm<br>2085 mm<br>2x1/2 Full<br>Stainless Steel AISI 304<br>Scotch Brite<br>304 AISI<br>16; 75 mm |
| Refrigeration Data                                                                                                                                                                                                                                                                       |                                                                                                                                     |
| Compressor power:<br>Operating temperature min.:<br>Operating temperature max.:<br>Operating mode:                                                                                                                                                                                       | 1/4 hp<br>-22 °C<br>-18 °C<br>Ventilated                                                                                            |
| Sustainability                                                                                                                                                                                                                                                                           |                                                                                                                                     |
| Refrigerant type:                                                                                                                                                                                                                                                                        | R290                                                                                                                                |