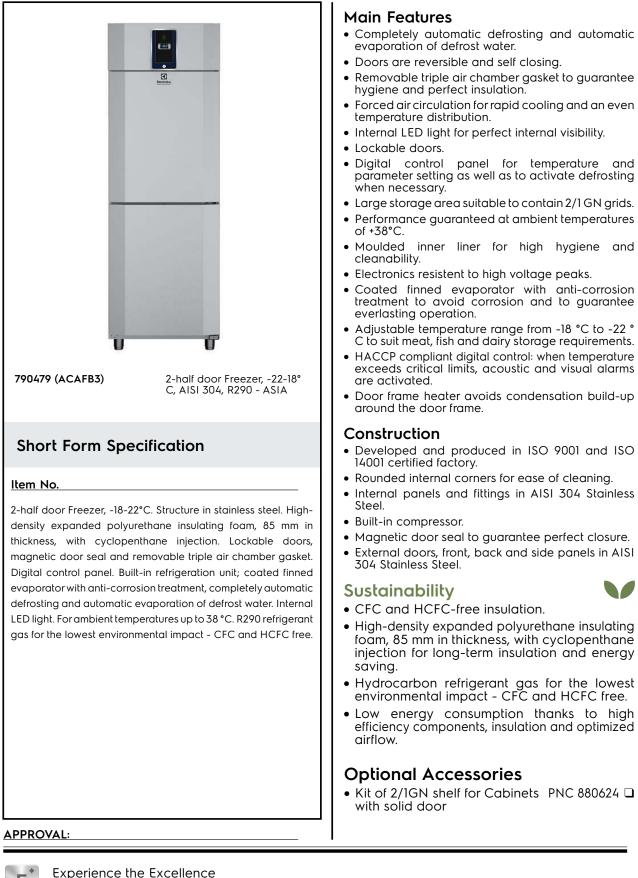

Digital Cabinets 2-half door Freezer, -22-18°C, AISI 304, R290

| TEM #   |
|---------|
| 10DEL # |
| NAME #  |
| SIS #   |
| AIA #   |

## Digital Cabinets 2-half door Freezer, -22-18°C, AISI 304, R290

| Electric                                                                                                                                                                                                                                                                                 |                                                                                                                                     |
|------------------------------------------------------------------------------------------------------------------------------------------------------------------------------------------------------------------------------------------------------------------------------------------|-------------------------------------------------------------------------------------------------------------------------------------|
| Supply voltage:<br>790479 (ACAFB3)<br>Electrical power max.:                                                                                                                                                                                                                             | 220-240 V/1N ph/50 Hz<br>0.25 kW                                                                                                    |
| Capacity:                                                                                                                                                                                                                                                                                |                                                                                                                                     |
| Number and type of grids<br>(included):                                                                                                                                                                                                                                                  | 3 - GN 2/1                                                                                                                          |
| Key Information:                                                                                                                                                                                                                                                                         |                                                                                                                                     |
| Gross capacity:<br>External dimensions, Width:<br>External dimensions, Depth:<br>External dimensions, Depth<br>with Doors Open:<br>External dimensions, Height:<br>Number and type of doors:<br>Type of external material:<br>Type of internal material:<br>Number of positions & pitch: | 550 lt<br>705 mm<br>918 mm<br>1505 mm<br>2085 mm<br>2x1/2 Full<br>Stainless Steel AISI 304<br>Scotch Brite<br>304 AISI<br>16; 75 mm |
| Refrigeration Data                                                                                                                                                                                                                                                                       |                                                                                                                                     |
| Compressor power:<br>Operating temperature min.:<br>Operating temperature max.:<br>Operating mode:                                                                                                                                                                                       | 1/4 hp<br>-22 °C<br>-18 °C<br>Ventilated                                                                                            |
| Sustainability                                                                                                                                                                                                                                                                           |                                                                                                                                     |
| Refrigerant type:                                                                                                                                                                                                                                                                        | R290                                                                                                                                |