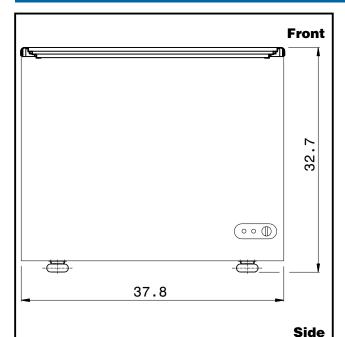

## **Key Information:**

External dimensions, Width: 37 13/16" (960 mm) External dimensions, Depth: 20 11/16" (525 mm) **External dimensions, Height:** 33 1/16" (840 mm) Internal dimensions, Width: 32 1/16 " (814 mm) Internal dimensions, Height: 27 1/4" (692 mm) Internal dimensions, Depth: 14 7/8" (378mm) Net weight: 88 lbs (40 kg) Shipping width: 22 13/16" (580 mm) Shipping height: 34 13/16" (885 mm) Shipping weight: 160 lbs (72.72 kg) Shipping volume: 18.22 ft3 (0.52 m3)