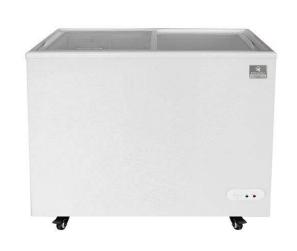

# Chest Freezer 7 ft.<sup>3</sup> Novelty Freezer, 1 Basket

| ITEM #  |  |  |
|---------|--|--|
| MODEL # |  |  |
| NAME #  |  |  |
| SIS #   |  |  |
| ΛΙΛ #   |  |  |

738090 (KCNF073WS)

Sliding Glass Lid Novelty Freezer 38" Long

#### Item No.

Glass lids top chest freezer with internal structure in painted steel and external structure in textured painted steel. Fan cooler condenser and 1/6 HP compressor. Freezer baskets and internal digital control with cabinet temperature display.

Locking lids and key to protect the contents in the unit. Equipped with NEMA 5-15P plug.

Basket and NSF®-Certified Temperature Gauge.

### **Main Features**

- Static Condenser
- 1/6 HP Compressor
- · Mechanical Control
- Internal Temperature Display
- Freezer Basket
- . Locking Lids & Key Protect the contents of the unit
- Exterior Finish: Textured Painted Steel
- · Interior Finish: Painted Steel
- Basket Durable and reliable for safety in food storage (1 basket included).
- NSF®-Certified Temperature Gauge Durable and reliable for safety in food storage.
- Heavy-Duty, Locking Casters Keeps unit in place but allows position adjusting.