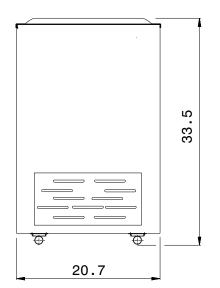

## **Key Information:**

External dimensions, Width: 37 13/16" (960 mm) External dimensions, Depth: 20 11/16" (525 mm) **External dimensions, Height:** 33 1/16" (840 mm) Internal dimensions, Width: 32 1/16 " (814 mm) Internal dimensions, Height: 27 1/4" (692 mm) Internal dimensions, Depth: 14 7/8" (378mm) Net weight: 88 lbs (40 kg) Shipping width: 22 13/16" (580 mm) Shipping height: 34 13/16" (885 mm) Shipping weight: 160 lbs (72.72 kg) Shipping volume: 18.22 ft3 (0.52 m3)