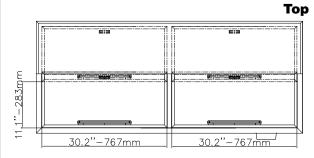

## Electric

| Supply voltage:<br>738268 (KCHBC65)115 V/1 ph/60 HzFlectrical power, max:0.31 kWPlug type:USA NEMA 5-15PCapacity:Gross capacity:19 cu.feetKey Information:External dimensions, Width:64 5/16" (1633 mm)External dimensions, Depth:28 9/16" (725 mm)External dimensions, Height:34 15/16" (888 mm)Internal Dimensions (depth):26 1/16"Internal Dimensions (height):22 15/16"Internal Dimensions (width):60 3/8"Shipping height:39 3/4" (1010 mm)Shipping volume:44.34 ft3 (1.26 m3)Type of external material:Black Prepainted SteelType of internal material:Stainless SteelWarranty:3 / 5 yearsRefrigeration Data21 °FOperating temperature min.:32 °FOperating temperature min.:30 °FOperating temperature min.:70 g | LICOLIIC                                                                                                                                                                                                                                                                             |                                                                                                                                                                                                                   |
|-----------------------------------------------------------------------------------------------------------------------------------------------------------------------------------------------------------------------------------------------------------------------------------------------------------------------------------------------------------------------------------------------------------------------------------------------------------------------------------------------------------------------------------------------------------------------------------------------------------------------------------------------------------------------------------------------------------------------------------------------------------------------------------------------------------------------------------------------------------------------------------------------------------------------------------------------------------------------------------------------------------------------|--------------------------------------------------------------------------------------------------------------------------------------------------------------------------------------------------------------------------------------------------------------------------------------|-------------------------------------------------------------------------------------------------------------------------------------------------------------------------------------------------------------------|
| Gross capacity:19 cu.feetKey Information:External dimensions, Width:64 5/16" (1633 mm)External dimensions, Depth:28 9/16" (725 mm)External dimensions, Height:34 15/16" (888 mm)Internal Dimensions (depth):26 1/16"Internal Dimensions (height):22 15/16"Internal Dimensions (width):60 3/8"Shipping height:39 3/4" (1010 mm)Shipping weight:276 lbs (125 kg)Shipping volume:44.34 ft³ (1.26 m³)Type of external material:Black Prepainted SteelType of internal material:Stainless SteelWarranty:3 / 5 yearsBefrigeration Data1/6Operating temperature min.:32 °FOperating temperature min.:32 °FSustainabilityFin & tubeSustainability3 AmpsRefrigerant type:3 AmpsRefrigerant type:8600a                                                                                                                                                                                                                                                                                                                          | 738268 (KCHBC65)<br>Electrical power, max:                                                                                                                                                                                                                                           | 0.31 kW                                                                                                                                                                                                           |
| Key Information:External dimensions, Width:64 5/16" (1633 mm)External dimensions, Depth:28 9/16" (725 mm)External dimensions, Height:34 15/16" (888 mm)Internal Dimensions (depth):26 1/16"Internal Dimensions (height):22 15/16"Internal Dimensions (width):60 3/8"Shipping height:39 3/4" (1010 mm)Shipping weight:276 lbs (125 kg)Shipping volume:44.34 ft³ (1.26 m³)Type of external material:Black Prepainted SteelType of internal material:Stainless SteelWarranty:3 / 5 yearsRefrigeration Data32 °FOperating temperature min.:32 °FOperating temperature max.:41 °FCondenser type:Fin & tubeSustainability3 AmpsRefrigerant type:3 AmpsRefrigerant type:R600a                                                                                                                                                                                                                                                                                                                                                | Capacity:                                                                                                                                                                                                                                                                            |                                                                                                                                                                                                                   |
| External dimensions, Width:64 5/16" (1633 mm)External dimensions, Depth:28 9/16" (725 mm)External dimensions, Height:34 15/16" (888 mm)Internal Dimensions (depth):26 1/16"Internal Dimensions (height):22 15/16"Internal Dimensions (width):60 3/8"Shipping height:39 3/4" (1010 mm)Shipping weight:276 lbs (125 kg)Shipping volume:44.34 ft³ (1.26 m³)Type of external material:Black Prepainted SteelWarranty:3 / 5 yearsRefrigeration Data1/6Compressor Horsepower:1/6Operating temperature min.:32 °FOperating temperature max.:41 °FCondenser type:Fin & tubeSustainability3 AmpsRefrigerant type:3 AmpsRefrigerant type:8600a                                                                                                                                                                                                                                                                                                                                                                                  | Gross capacity:                                                                                                                                                                                                                                                                      | 19 cu.feet                                                                                                                                                                                                        |
| External dimensions, Depth:28 9/16" (725 mm)External dimensions, Height:34 15/16" (888 mm)Internal Dimensions (depth):26 1/16"Internal Dimensions (height):22 15/16"Internal Dimensions (width):60 3/8"Shipping height:39 3/4" (1010 mm)Shipping weight:276 lbs (125 kg)Shipping volume:44.34 ft³ (1.26 m³)Type of external material:Black Prepainted SteelType of internal material:Stainless SteelWarranty:3 / 5 yearsRefrigeration Data22 °FCompressor Horsepower:1/6Operating temperature min.:32 °FOperating temperature max.:41 °FCondenser type:Fin & tubeSustainability3 AmpsRefrigerant type:3 AmpsRefrigerant type:8600a                                                                                                                                                                                                                                                                                                                                                                                    | Key Information:                                                                                                                                                                                                                                                                     |                                                                                                                                                                                                                   |
| Compressor Horsepower: 1/6   Operating temperature min.: 32 °F   Operating temperature max.: 41 °F   Condenser type: Fin & tube   Sustainability Current consumption:   Refrigerant type: R600a                                                                                                                                                                                                                                                                                                                                                                                                                                                                                                                                                                                                                                                                                                                                                                                                                       | External dimensions, Depth:<br>External dimensions, Height:<br>Internal Dimensions (depth):<br>Internal Dimensions (height):<br>Internal Dimensions (width):<br>Shipping height:<br>Shipping weight:<br>Shipping volume:<br>Type of external material:<br>Type of internal material: | 28 9/16" (725 mm)<br>34 15/16" (888 mm)<br>26 1/16"<br>22 15/16"<br>60 3/8"<br>39 3/4" (1010 mm)<br>276 lbs (125 kg)<br>44.34 ft <sup>3</sup> (1.26 m <sup>3</sup> )<br>Black Prepainted Steel<br>Stainless Steel |
| Operating temperature min.: 32 °F   Operating temperature max.: 41 °F   Condenser type: Fin & tube   Sustainability   Current consumption: 3 Amps   Refrigerant type: R600a                                                                                                                                                                                                                                                                                                                                                                                                                                                                                                                                                                                                                                                                                                                                                                                                                                           | <b>Refrigeration Data</b>                                                                                                                                                                                                                                                            |                                                                                                                                                                                                                   |
| Current consumption: 3 Amps<br>Refrigerant type: R600a                                                                                                                                                                                                                                                                                                                                                                                                                                                                                                                                                                                                                                                                                                                                                                                                                                                                                                                                                                | Dperating temperature min.:<br>Dperating temperature max.:                                                                                                                                                                                                                           | 32 °F<br>41 °F                                                                                                                                                                                                    |
| Refrigerant type: R600a                                                                                                                                                                                                                                                                                                                                                                                                                                                                                                                                                                                                                                                                                                                                                                                                                                                                                                                                                                                               | Sustainability                                                                                                                                                                                                                                                                       |                                                                                                                                                                                                                   |
|                                                                                                                                                                                                                                                                                                                                                                                                                                                                                                                                                                                                                                                                                                                                                                                                                                                                                                                                                                                                                       | Refrigerant type:                                                                                                                                                                                                                                                                    | R600a                                                                                                                                                                                                             |