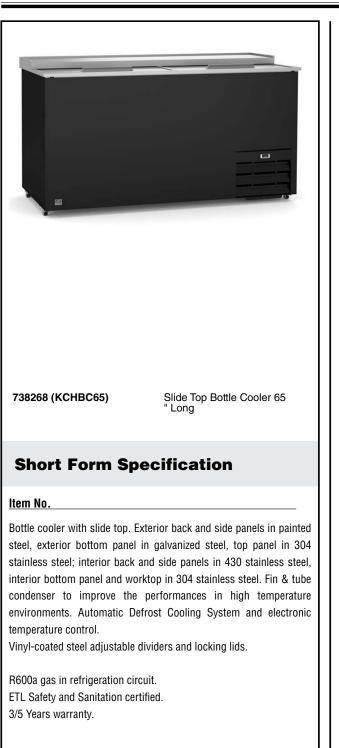

### **Main Features**

- Fin & Tube Condenser improves performance in high temperature environments.
- Automatic Defrost Cooling System provides worry-free performance.
- Vinyl-Coated Steel adjustable dividers to customize bottle storage effortlessly.
- Locking doors.
- External temperature display.
- Cabinet completely insulated with high density polyurethane for low environmental impact.
- Locking lids.

## Construction

- Pre-wired heavy duty power cord.
- Electronic control to select temperatures.

## **Sustainability**

- CFC and HCFC free (ecological refrigerant type: R600a).
- High efficiency components to minimize the energy consumption still guaranteeing the highest performances.