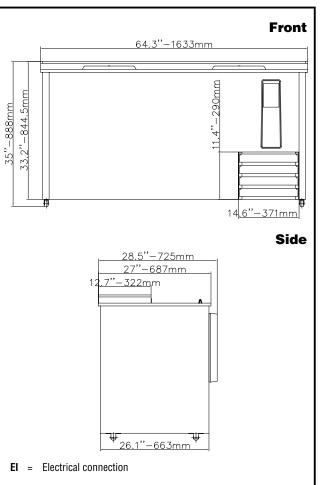

## Electric

| Supply voltage:<br>738268 (KCHBC65)115 V/1 ph/60 HzFlectrical power, max:0.31 kWPlug type:USA NEMA 5-15PCapacity:Gross capacity:19 cu.feetKey Information:External dimensions, Width:64 5/16" (1633 mm)External dimensions, Depth:28 9/16" (725 mm)External dimensions, Height:34 15/16" (888 mm)Internal Dimensions (depth):26 1/16"Internal Dimensions (height):22 15/16"Internal Dimensions (width):60 3/8"Shipping height:39 3/4" (1010 mm)Shipping volume:44.34 ft3 (1.26 m3)Type of external material:Black Prepainted SteelType of internal material:Stainless SteelWarranty:3 / 5 yearsRefrigeration Data21 °FOperating temperature min.:32 °FOperating temperature min.:30 °FOperating temperature min.:70 g | LICOLIIC                                                                                                                                                                                                                                                                             |                                                                                                                                                                                                                   |
|-----------------------------------------------------------------------------------------------------------------------------------------------------------------------------------------------------------------------------------------------------------------------------------------------------------------------------------------------------------------------------------------------------------------------------------------------------------------------------------------------------------------------------------------------------------------------------------------------------------------------------------------------------------------------------------------------------------------------------------------------------------------------------------------------------------------------------------------------------------------------------------------------------------------------------------------------------------------------------------------------------------------------|--------------------------------------------------------------------------------------------------------------------------------------------------------------------------------------------------------------------------------------------------------------------------------------|-------------------------------------------------------------------------------------------------------------------------------------------------------------------------------------------------------------------|
| Gross capacity:19 cu.feetKey Information:External dimensions, Width:64 5/16" (1633 mm)External dimensions, Depth:28 9/16" (725 mm)External dimensions, Height:34 15/16" (888 mm)Internal Dimensions (depth):26 1/16"Internal Dimensions (height):22 15/16"Internal Dimensions (width):60 3/8"Shipping height:39 3/4" (1010 mm)Shipping weight:276 lbs (125 kg)Shipping volume:44.34 ft³ (1.26 m³)Type of external material:Black Prepainted SteelType of internal material:Stainless SteelWarranty:3 / 5 yearsBefrigeration Data1/6Operating temperature min.:32 °FOperating temperature min.:32 °FSustainabilityFin & tubeSustainability3 AmpsRefrigerant type:3 AmpsRefrigerant type:8600a                                                                                                                                                                                                                                                                                                                          | 738268 (KCHBC65)<br>Electrical power, max:                                                                                                                                                                                                                                           | 0.31 kW                                                                                                                                                                                                           |
| Key Information:External dimensions, Width:64 5/16" (1633 mm)External dimensions, Depth:28 9/16" (725 mm)External dimensions, Height:34 15/16" (888 mm)Internal Dimensions (depth):26 1/16"Internal Dimensions (height):22 15/16"Internal Dimensions (width):60 3/8"Shipping height:39 3/4" (1010 mm)Shipping weight:276 lbs (125 kg)Shipping volume:44.34 ft³ (1.26 m³)Type of external material:Black Prepainted SteelType of internal material:Stainless SteelWarranty:3 / 5 yearsRefrigeration Data32 °FOperating temperature min.:32 °FOperating temperature max.:41 °FCondenser type:Fin & tubeSustainability3 AmpsRefrigerant type:3 AmpsRefrigerant type:R600a                                                                                                                                                                                                                                                                                                                                                | Capacity:                                                                                                                                                                                                                                                                            |                                                                                                                                                                                                                   |
| External dimensions, Width:64 5/16" (1633 mm)External dimensions, Depth:28 9/16" (725 mm)External dimensions, Height:34 15/16" (888 mm)Internal Dimensions (depth):26 1/16"Internal Dimensions (height):22 15/16"Internal Dimensions (width):60 3/8"Shipping height:39 3/4" (1010 mm)Shipping weight:276 lbs (125 kg)Shipping volume:44.34 ft³ (1.26 m³)Type of external material:Black Prepainted SteelWarranty:3 / 5 yearsRefrigeration Data1/6Compressor Horsepower:1/6Operating temperature min.:32 °FOperating temperature max.:41 °FCondenser type:Fin & tubeSustainability3 AmpsRefrigerant type:3 AmpsRefrigerant type:8600a                                                                                                                                                                                                                                                                                                                                                                                  | Gross capacity:                                                                                                                                                                                                                                                                      | 19 cu.feet                                                                                                                                                                                                        |
| External dimensions, Depth:28 9/16" (725 mm)External dimensions, Height:34 15/16" (888 mm)Internal Dimensions (depth):26 1/16"Internal Dimensions (height):22 15/16"Internal Dimensions (width):60 3/8"Shipping height:39 3/4" (1010 mm)Shipping weight:276 lbs (125 kg)Shipping volume:44.34 ft³ (1.26 m³)Type of external material:Black Prepainted SteelType of internal material:Stainless SteelWarranty:3 / 5 yearsRefrigeration Data22 °FCompressor Horsepower:1/6Operating temperature min.:32 °FOperating temperature max.:41 °FCondenser type:Fin & tubeSustainability3 AmpsRefrigerant type:3 AmpsRefrigerant type:8600a                                                                                                                                                                                                                                                                                                                                                                                    | Key Information:                                                                                                                                                                                                                                                                     |                                                                                                                                                                                                                   |
| Compressor Horsepower: 1/6   Operating temperature min.: 32 °F   Operating temperature max.: 41 °F   Condenser type: Fin & tube   Sustainability Current consumption:   Refrigerant type: R600a                                                                                                                                                                                                                                                                                                                                                                                                                                                                                                                                                                                                                                                                                                                                                                                                                       | External dimensions, Depth:<br>External dimensions, Height:<br>Internal Dimensions (depth):<br>Internal Dimensions (height):<br>Internal Dimensions (width):<br>Shipping height:<br>Shipping weight:<br>Shipping volume:<br>Type of external material:<br>Type of internal material: | 28 9/16" (725 mm)<br>34 15/16" (888 mm)<br>26 1/16"<br>22 15/16"<br>60 3/8"<br>39 3/4" (1010 mm)<br>276 lbs (125 kg)<br>44.34 ft <sup>3</sup> (1.26 m <sup>3</sup> )<br>Black Prepainted Steel<br>Stainless Steel |
| Operating temperature min.: 32 °F   Operating temperature max.: 41 °F   Condenser type: Fin & tube   Sustainability   Current consumption: 3 Amps   Refrigerant type: R600a                                                                                                                                                                                                                                                                                                                                                                                                                                                                                                                                                                                                                                                                                                                                                                                                                                           | <b>Refrigeration Data</b>                                                                                                                                                                                                                                                            |                                                                                                                                                                                                                   |
| Current consumption: 3 Amps<br>Refrigerant type: R600a                                                                                                                                                                                                                                                                                                                                                                                                                                                                                                                                                                                                                                                                                                                                                                                                                                                                                                                                                                | Dperating temperature min.:<br>Dperating temperature max.:                                                                                                                                                                                                                           | 32 °F<br>41 °F                                                                                                                                                                                                    |
| Refrigerant type: R600a                                                                                                                                                                                                                                                                                                                                                                                                                                                                                                                                                                                                                                                                                                                                                                                                                                                                                                                                                                                               | Sustainability                                                                                                                                                                                                                                                                       |                                                                                                                                                                                                                   |
|                                                                                                                                                                                                                                                                                                                                                                                                                                                                                                                                                                                                                                                                                                                                                                                                                                                                                                                                                                                                                       | Refrigerant type:                                                                                                                                                                                                                                                                    | R600a                                                                                                                                                                                                             |