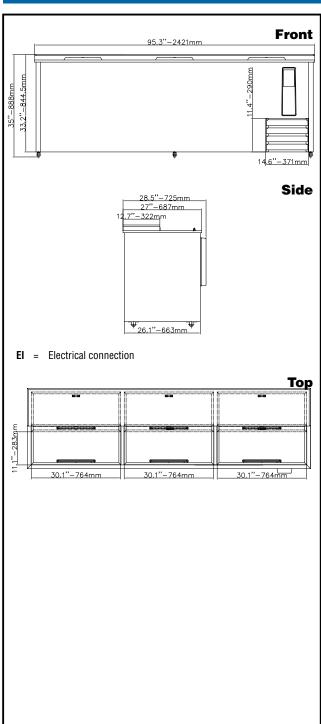

### **Key Information:**

External dimensions, Width: 95 5/16" (2421 mm)
External dimensions, Depth: 28 9/16" (725 mm)
External dimensions, Height: 34 15/16" (888 mm)

Internal Dimensions (depth):26 1/16"Internal Dimensions (height):22 15/16"Internal Dimensions (width):60 3/8"

Shipping height:39 3/4" (1010 mm)Shipping weight:381 lbs (173 kg)Shipping volume:64.92 ft³ (1.84 m³)Type of external material:Black Prepainted SteelType of internal material:Stainless SteelWarranty:3 / 5 years