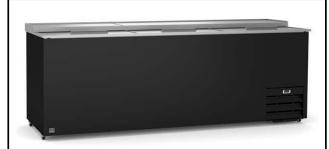

# Refrigeration Equipment Slide Top Bottle Cooler 95 " Long

| ITEM #  |  |  |
|---------|--|--|
| MODEL # |  |  |
| NAME #  |  |  |
| SIS #   |  |  |
|         |  |  |
| AIA #   |  |  |

738293 (KCHBC95)

Slide Top Bottle Cooler 95

#### **Main Features**

- Fin & Tube Condenser improves performance in high temperature environments.
- Automatic Defrost Cooling System provides worry-free performance.
- Vinyl-Coated Steel adjustable dividers to customize bottle storage effortlessly.
- · Locking doors.
- · External temperature display.
- Cabinet completely insulated with high density polyurethane for low environmental impact.
- Locking lids.