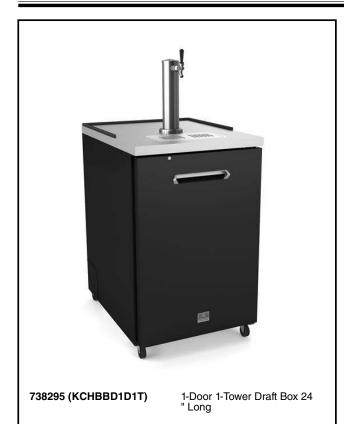

# Refrigeration Equipment 1-Door 1-Tower Draft Box 24 " Long

#### Item No.

Beer dispenser with 1 door and 1 column. Exterior back and bottom panel in galvanized steel, top panel in 304 stainless steel and exterior panel in painted steel; interior back and side panels in 430 stainless steel, interior bottom panel and worktop in 304 stainless steel. Fin & tube condenser to improve the performances in high temperature environments. Automatic Defrost Cooling System and temperature control.