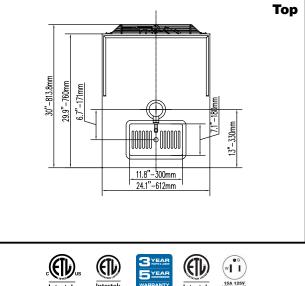

# Refrigeration Equipment 1-Door 1-Tower Draft Box 24 " Long

Intertek

Intertek

15A 125V NEMA 5-15P

Intertek

# **Electric**

| Supply voltage:<br>738295 (KCHBBD1D1T)<br>Electrical power, max:<br>Plug type:                                                                                                                                                                                                                                                                                                                                           | 115 V/1 ph/60 Hz<br>0.3 kW<br>USA NEMA 5-15P                                                                                                                                                                                                                                            |
|--------------------------------------------------------------------------------------------------------------------------------------------------------------------------------------------------------------------------------------------------------------------------------------------------------------------------------------------------------------------------------------------------------------------------|-----------------------------------------------------------------------------------------------------------------------------------------------------------------------------------------------------------------------------------------------------------------------------------------|
| Capacity:                                                                                                                                                                                                                                                                                                                                                                                                                |                                                                                                                                                                                                                                                                                         |
| Gross capacity:                                                                                                                                                                                                                                                                                                                                                                                                          | 9.2 cu.feet                                                                                                                                                                                                                                                                             |
| <b>Key Information:</b>                                                                                                                                                                                                                                                                                                                                                                                                  |                                                                                                                                                                                                                                                                                         |
| Door hinges:<br>External dimensions, Width:<br>External dimensions, Depth:<br>External dimensions, Height:<br>Number and type of doors:<br>Internal Dimensions (depth):<br>Internal Dimensions (height):<br>Internal Dimensions (width):<br>Shipping height:<br>Shipping weight:<br>Shipping volume:<br>Number and type of grids<br>(included):<br>Type of external material:<br>Type of internal material:<br>Warranty: | 24 1/16" (612 mm)<br>32 1/16" (813.8 mm)<br>53 7/16" (1356.8 mm)<br>1 Full<br>19 11/16"<br>30 1/2"<br>20 "<br>55 1/8" (1400 mm)<br>198 lbs (90 kg)<br>28.28 ft <sup>3</sup> (0.8 m <sup>3</sup> )<br>4 - Vinyl-Coated Steel<br>Black Prepainted Steel<br>Stainless Steel<br>3 / 5 years |
| Refrigeration Data                                                                                                                                                                                                                                                                                                                                                                                                       | ,000.0                                                                                                                                                                                                                                                                                  |