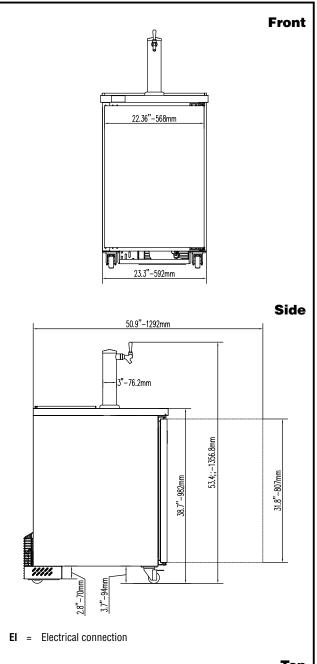

# **Electric**

| Supply voltage:<br>738295 (KCHBBD1D1T)<br>Electrical power, max:<br>Plug type:                                                                                                                                                                                                                                                                                                                                           | 115 V/1 ph/60 Hz<br>0.3 kW<br>USA NEMA 5-15P                                                                                                                                                                                                                                            |
|--------------------------------------------------------------------------------------------------------------------------------------------------------------------------------------------------------------------------------------------------------------------------------------------------------------------------------------------------------------------------------------------------------------------------|-----------------------------------------------------------------------------------------------------------------------------------------------------------------------------------------------------------------------------------------------------------------------------------------|
| Capacity:                                                                                                                                                                                                                                                                                                                                                                                                                |                                                                                                                                                                                                                                                                                         |
| Gross capacity:                                                                                                                                                                                                                                                                                                                                                                                                          | 9.2 cu.feet                                                                                                                                                                                                                                                                             |
| <b>Key Information:</b>                                                                                                                                                                                                                                                                                                                                                                                                  |                                                                                                                                                                                                                                                                                         |
| Door hinges:<br>External dimensions, Width:<br>External dimensions, Depth:<br>External dimensions, Height:<br>Number and type of doors:<br>Internal Dimensions (depth):<br>Internal Dimensions (height):<br>Internal Dimensions (width):<br>Shipping height:<br>Shipping weight:<br>Shipping volume:<br>Number and type of grids<br>(included):<br>Type of external material:<br>Type of internal material:<br>Warranty: | 24 1/16" (612 mm)<br>32 1/16" (813.8 mm)<br>53 7/16" (1356.8 mm)<br>1 Full<br>19 11/16"<br>30 1/2"<br>20 "<br>55 1/8" (1400 mm)<br>198 lbs (90 kg)<br>28.28 ft <sup>3</sup> (0.8 m <sup>3</sup> )<br>4 - Vinyl-Coated Steel<br>Black Prepainted Steel<br>Stainless Steel<br>3 / 5 years |
| Refrigeration Data                                                                                                                                                                                                                                                                                                                                                                                                       | ,000.0                                                                                                                                                                                                                                                                                  |