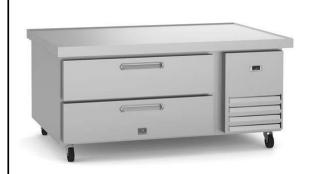

# Refrigerated bases 2-Drawer Chef Base Refrigerator 50" Long

| ITEM #  |  |  |
|---------|--|--|
| MODEL # |  |  |
| NAME #  |  |  |
| SIS #   |  |  |
| AIA #   |  |  |

738313 (KCHCB48R)

2-Drawer Chef Base Refrigerator 50" Long

### Item No.

Refrigerated base with exterior back panel in stainless steel, bottom panel in galvanized steel, exterior side panels and top in 430 stainless steel; interior back, bottom and interior side panels in 304 stainless steel. Top in 430 stainless steel. Electronic temperature control.

#### **Main Features**

- External temperature display.
- Cabinet completely insulated with high density polyurethane for low environmental impact.
- Reccomended maximum temperature on worktop surface is 572°F.
- Insulation of the top guaranteed thanks to the Integrated ceramic fiber heat shield.