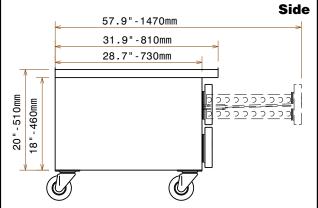

### **Key Information:**

External dimensions, Width: 50 " (1270 mm)
External dimensions, Depth: 31 7/8" (810 mm)
External dimensions, Height: 26 " (660 mm)

Gross capacity:

 Net weight:
 234 lbs (106 kg)

 Shipping width:
 51 3/16" (1300 mm)