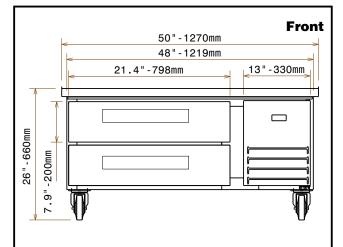

### **Key Information:**

External dimensions, Width: 50 " (1270 mm)
External dimensions, Depth: 31 7/8" (810 mm)
External dimensions, Height: 26 " (660 mm)

Gross capacity:

 Net weight:
 234 lbs (106 kg)

 Shipping width:
 51 3/16" (1300 mm)