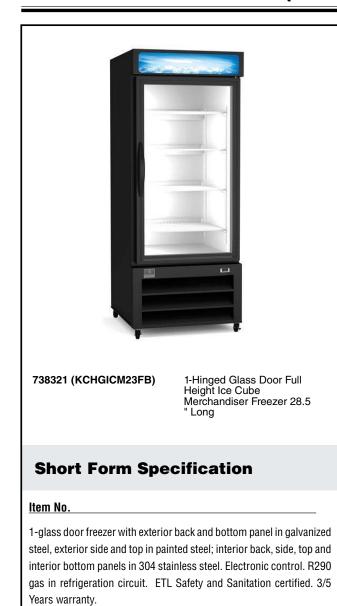

### COMMERCIAL

Refrigeration Equipment 1 Glass Door Ice Cube Merchandiser Freezer 23 cu. ft. -9 F (R290)

| ITEM #  |  | <br> |
|---------|--|------|
| MODEL # |  |      |
| NAME #  |  |      |
| SIS #   |  |      |
| AIA #   |  |      |

## **Main Features**

- External digital temperature display.
- CFC and HCFC free, highly ecological refrigerant type: R290 (ecological gas in foam: cyclopentane). Hydrocarbon refrigerant gas R290 for the lowest environmental impact (GWP=3), to reduce green house and ozone depletion effects.
- Removable gasket for easy cleaning operations.
- Automatic Defrost Cooling System provides worryfree performance.
- Electronic Temperature Control, quick and simple to set, with control display for easy monitoring.
- High efficiency components to minimize the energy consumption still guaranteeing the highest performances.
- Cabinet completely insulated with high density polyurethane for low environmental impact.
- Back bottom mounted cooling unit guarantee an easy access and cleaning.
- Fin & Tube Condenser improves performance in high temperature environments.

# Construction

- Lockable door.
- Heavy duty casters.
- Pre-wired heavy duty power cord.
- Heavy duty door hinges.
- Magnetic gasket removable without tools for easy cleaning.

APPROVAL:

Kelvinator Commercial www.kelvinatorcommercial.com