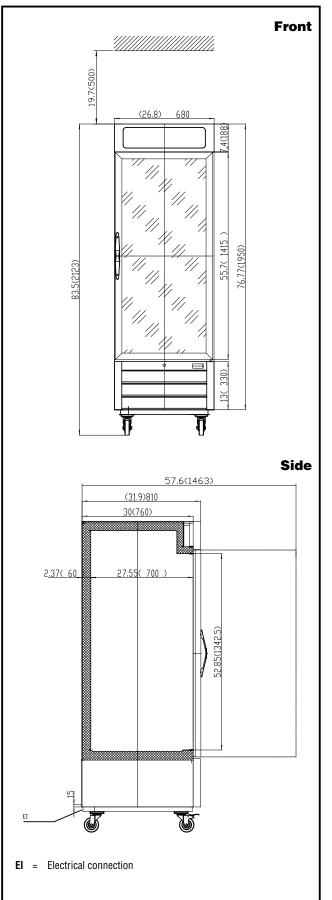

### Electric Supply voltage: 738321 (KCHGICM23FB) 120 V/1 ph/60 Hz **Electrical power, max:** 1 kW Defrost Power Plug type: NEMA 5-15 **Capacity:** Gross capacity: 21.7 cu.feet **Key Information:** Capacity: 21.7101 cu.ft. External dimensions, Width: 28 3/8" (720 mm) External dimensions. Depth: 34 13/16" (885 mm) External dimensions, Height: 85 13/16" (2180 mm) Internal Dimensions (depth): 27 9/16" Internal Dimensions (height): 59 7/16" Internal Dimensions (width): 22 5/16" Shipping height: 88 3/16" (2240 mm) Shipping weight: 397 lbs (180 kg) Shipping volume: 53.33 ft<sup>3</sup> (1.51 m<sup>3</sup>) **Approvals** ;ETL C&US;ETL SANITATION **Refrigeration Data** 18 °F Operating temperature min.: 23 °F