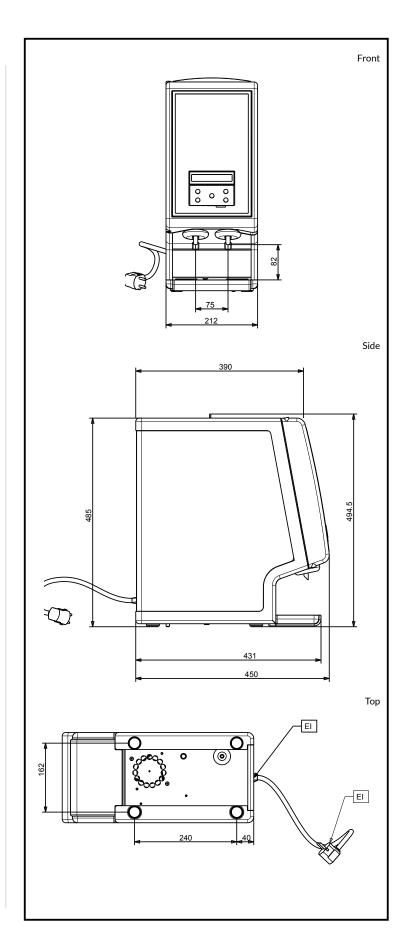

## **Key Information:**

Dimensions, Width: 212 mm Dimensions, Depth: 450 mm Dimensions, Height: 495 mm Net weight: 15 kg Flavors: 2 Powder container capacity: 0.5 kg Water tank capacity: 2.4 lt Front backlit panel: Installed