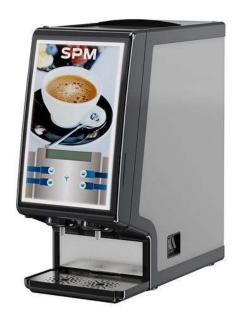

#### **General Features**

Compact, light-weight and designed for dispensing hot drinks, GH2 is the hot beverage dispenser, perfect for all types of water-soluble preparations: barley, ginseng, chocolate, tea, herbal teas, infusions and much more.

GH2 dispenses up to 2 flavours and with 2 options: small or large cup.

Design and functionality are the key features in this equipment.

DESIGN: The backlit front panel increases the appeal of the machine, and can be customized with graphics (subject to negotiation).

The light effect draws attention and amplifies the visibility of the equipment, maximizing impulse purchases.

FUNCTIONALITY: GH2 is user-friendly, thanks to the fully removable powder containers and the new sliding door for filling the water tank.

## **Specifications**

- Hot beverage dispenser perfect for watersoluble preparations: barley, ginseng, chocolate, tea, herbal teas, infusions and much more.
- It dispenses up to 2 flavours and with 2 options: small or large cup.
- The equippend display advises: low water level; flavour being delivered; cleaning required; heating stage; expired credit, if the machine is equipped with the chip card system; filter replacement required
- Multi-language menu
- User-friendly
- Backlit frontal panel increases the appeal of the machine and impulse purchases.
- On demand it is possible to activate a chip card system for consumption monitoring.
- It is possible to graphically customize the equipment (subject to negotiation)

## **Key Information:**

Dimensions, Width: 212 mm Dimensions, Depth: 450 mm Dimensions, Height: 495 mm Net weight: 15 kg Flavors: 2 Powder container capacity: 0.5 kg Water tank capacity: 2.4 lt Front backlit panel: Installed