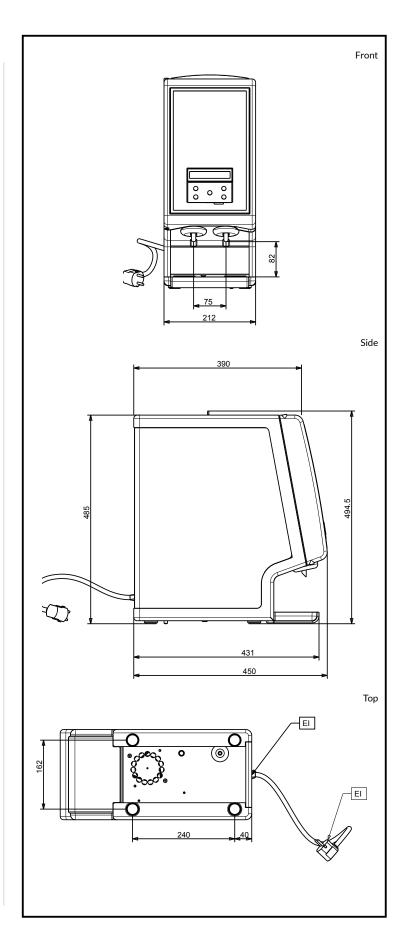

## **Key Information:**

Dimensions, Width: 212 mm Dimensions, Depth: 450 mm Dimensions, Height: 495 mm Net weight: 15 kg Flavors: 2 Water tank capacity: 2.4 lt Powder container capacity: 0.5 kg Front backlit panel: Installed