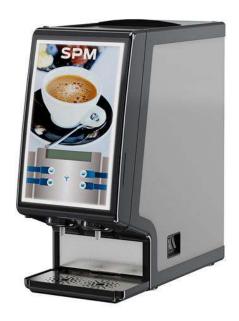

# **GH2 WITH BACKLIT FRONTAL PANEL**

Ref: 561201 (GH2NEW)

**GH2 STD BLACK** 

GH2 dispenses up to 2 flavours and with 2 options: small or large cup.

Design and functionality are the key features in this equipment.

DESIGN: The backlit front panel increases the appeal of the machine, and can be customized with graphics (subject to negotiation).

The light effect draws attention and amplifies the visibility of the equipment, maximizing impulse purchases.

FUNCTIONALITY: GH2 is user-friendly, thanks to the fully removable powder containers and the new sliding door for filling the water tank.

## **Specifications**

- Hot beverage dispenser perfect for watersoluble preparations: barley, ginseng, chocolate, tea, herbal teas, infusions and much more.
- It dispenses up to 2 flavours and with 2 options: small or large cup.
- The equippend display advises: low water level; flavour being delivered; cleaning required; heating stage; expired credit, if the machine is equipped with the chip card system; filter replacement required
- Multi-language menu
- User-friendly
- Backlit frontal panel increases the appeal of the machine and impulse purchases.
- On demand it is possible to activate a chip card system for consumption monitoring.
- It is possible to graphically customize the equipment (subject to negotiation)