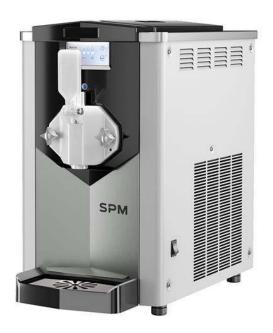

#### **General Features**

KARMA is the small-sized machine for the preparation of soft serve ice cream and frozen yogurt, perfect for those who want to target new market areas without investing in expensive and oversized equipment.

KARMA is designed to be positioned on the counter of a bar: elegant and eye-catching look with a stainless steel structure, glossy finish, LED-lit capacitive keyboard and compact dimensions.

KARMA with gravity feeding system has a cooled upper tank of 6,5 litres capacity and 2,3 litres in the freezing cylinder.

## **Specifications**

- Small-sized countertop soft serve ice cream machine. Perfect to dispense soft serve ice cream and frozen yogurt.
- One of the smallest and most silent soft serve machines.
- 3 different consistency levels.
- It dispenses up to 120 cones/h (75gr cones).