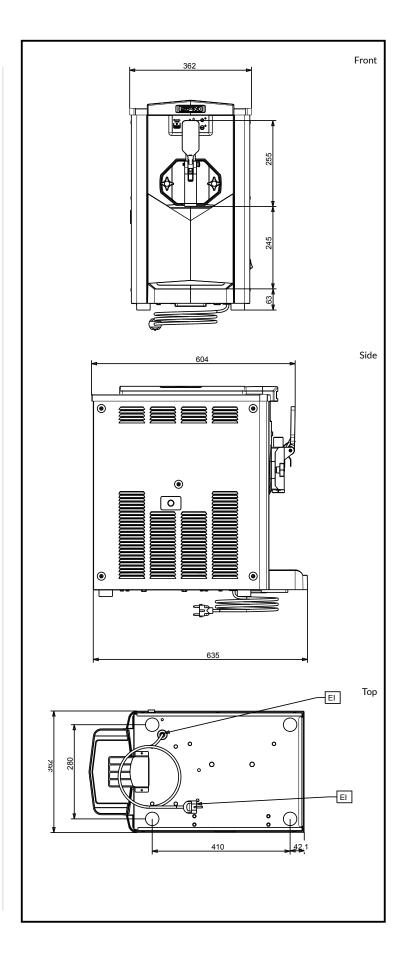

### **Key Information:**

Dimensions, Width:357 mmDimensions, Depth:521 mmDimensions, Height:647 mmNet weight:70 kgCooling system:AIRFlavors:1Freezing Cylinder Capacity:2.3 ltHopper Capacity:6.5 lt

**Hourly Production (up to):** 120 75gr cones