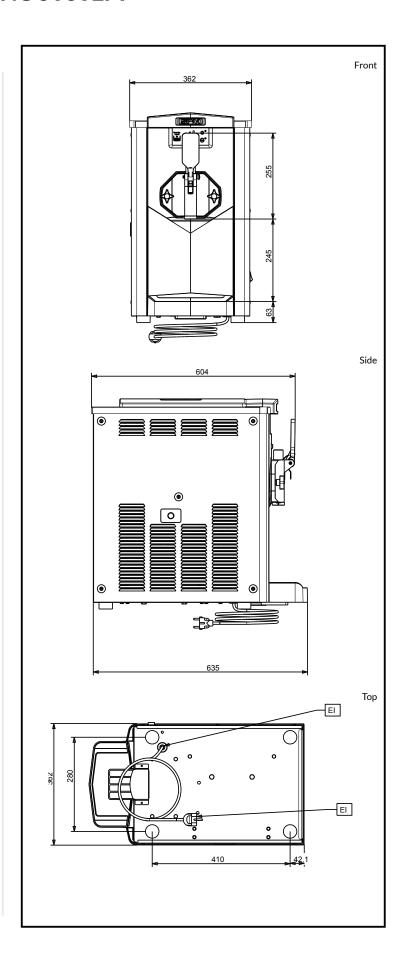

### **Key Information:**

Dimensions, Width:357 mmDimensions, Depth:521 mmDimensions, Height:647 mmNet weight:70 kgCooling system:AIRFlavors:1Freezing Cylinder Capacity:2.3 ltHopper Capacity:6.5 lt

**Hourly Production (up to):** 120 75gr cones