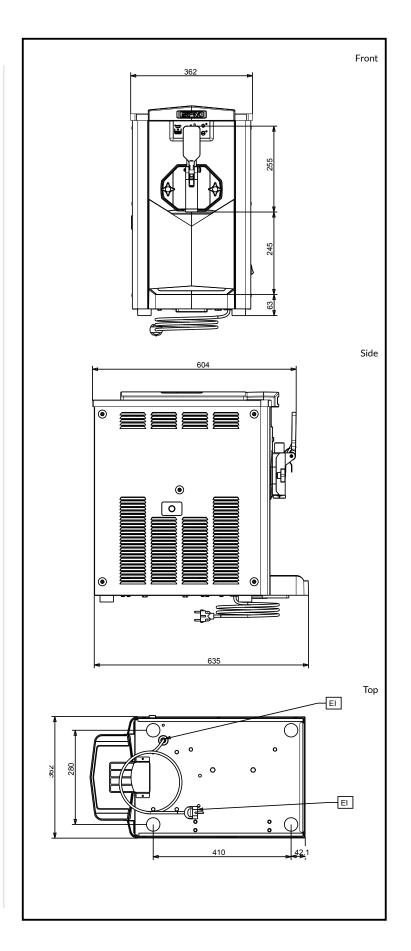

### **Key Information:**

Dimensions, Width:357 mmDimensions, Depth:521 mmDimensions, Height:647 mmNet weight:70 kgCooling system:AIRFlavors:1Freezing Cylinder Capacity:2.3 ltHopper Capacity:6.5 lt

**Hourly Production (up to):** 120 75gr cones