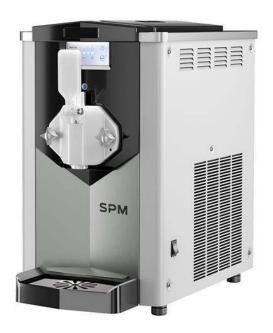

#### **General Features**

KARMA is the small-sized machine for the preparation of soft serve ice cream and frozen yogurt, perfect for those who want to target new market areas without investing in expensive and oversized equipment.

KARMA is designed to be positioned on the counter of a bar: elegant and eye-catching look with a stainless steel structure, glossy finish, LED-lit capacitive keyboard and compact dimensions.

KARMA with gravity feeding system has a cooled upper tank of 6,5 litres capacity and 2,3 litres in the freezing cylinder.

### **Specifications**

- Small-sized countertop soft serve ice cream machine. Perfect to dispense soft serve ice cream and frozen yogurt.
- One of the smallest and most silent soft serve machines.
- 3 different consistency levels.
- It dispenses up to 120 cones/h (75gr cones).

### Construction

- Capacity: 6,5 litres of product in the upper tank and 2,3 litres in the freezing cylinder.
- Gravity feeding system.
- The hopper is cooled, so that the time to prepare and dispense soft ice cream and frozen yogurt is quicker.