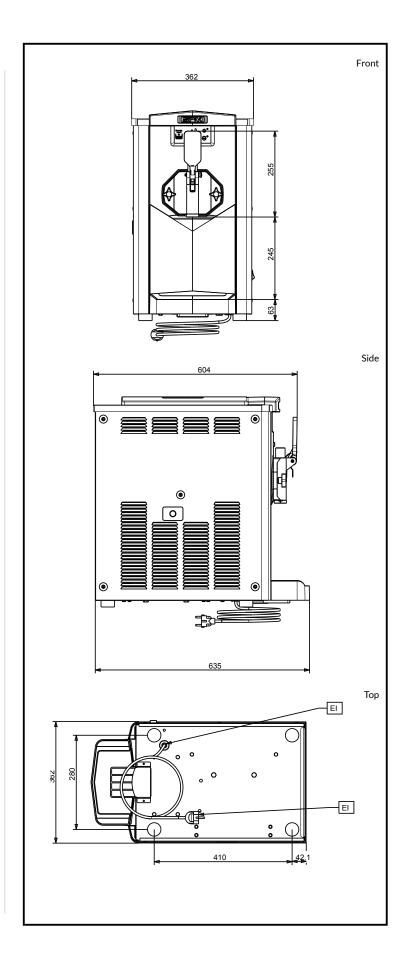

### **Key Information:**

Dimensions, Width:357 mmDimensions, Depth:521 mmDimensions, Height:647 mmNet weight:70 kgCooling system:AIRFlavors:1Freezing Cylinder Capacity:2.3 ltHopper Capacity:6.5 lt

**Hourly Production (up to):** 120 75gr cones