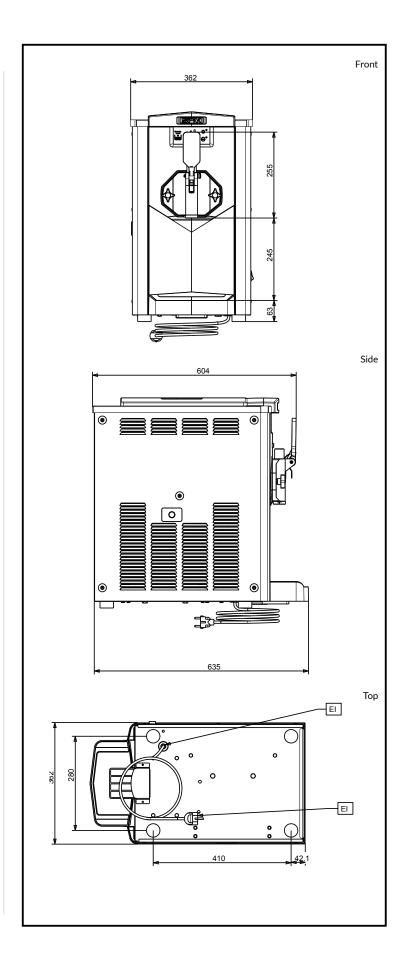

### **Key Information:**

6.5 lt **Hopper Capacity:** Dimensions, Width: 357 mm Feeding System: gravity Dimensions, Depth: 521 mm Dimensions, Height: 647 mm Net weight: 70 kg Cooling system: AIR Flavors: 1 Freezing Cylinder Capacity: 2.3 lt