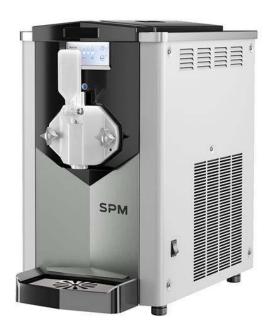

#### **General Features**

KARMA is the small-sized machine for the preparation of soft serve ice cream and frozen yogurt, perfect for those who want to target new market areas without investing in expensive and oversized equipment.

KARMA is designed to be positioned on the counter of a bar: elegant and eye-catching look with a stainless steel structure, glossy finish, LED-lit capacitive keyboard and compact dimensions.

KARMA with gravity feeding system has a cooled upper tank of 6,5 litres capacity and 2,3 litres in the freezing cylinder.

### **Specifications**

- Small-sized countertop soft serve ice cream machine. Perfect to dispense soft serve ice cream and frozen yogurt.
- One of the smallest and most silent soft serve machines.
- 3 different consistency levels.
- It dispenses up to 120 cones/h (75gr cones).