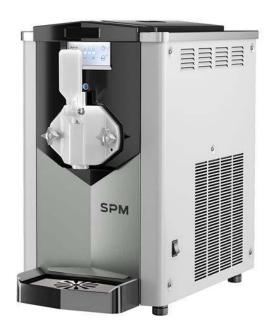

#### **General Features**

KARMA is the small-sized machine for the preparation of soft serve ice cream and frozen yogurt, perfect for those who want to target new market areas without investing in expensive and oversized equipment.

KARMA is designed to be positioned on the counter of a bar: elegant and eye-catching look with a stainless steel structure, glossy finish, LED-lit capacitive keyboard and compact dimensions.

KARMA with gravity feeding system has a cooled upper tank of 6,5 litres capacity and 2,3 litres in the freezing cylinder.

Gravity feeding system and can dispense up to 120 cones/h (75gr.).

The hopper is cooled: the product cools down before reaching the freezing cylinder improving performance as the time to dispense soft serve ice cream and frozen yogurt is quicker.

## **Specifications**

- Small-sized countertop soft serve ice cream machine. Perfect to dispense soft serve ice cream and frozen yogurt.
- One of the smallest and most silent soft serve machines.
- 3 different consistency levels.
- It dispenses up to 120 cones/h (75gr cones).

#### Construction

- Capacity: 6,5 litres of product in the upper tank and 2,3 litres in the freezing cylinder.
- Gravity feeding system.
- The hopper is cooled, so that the time to prepare and dispense soft ice cream and frozen yogurt is quicker.

#### **Key Information:**

**Hopper Capacity:** 6.5 lt Dimensions, Width: 357 mm Feeding System: gravity Dimensions, Depth: 521 mm Dimensions, Height: 647 mm Net weight: 70 kg Cooling system: AIR Flavors: 1 Freezing Cylinder Capacity: 2.3 lt