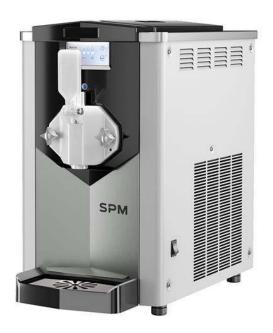

#### **General Features**

KARMA is the small-sized machine for the preparation of soft serve ice cream and frozen yogurt, perfect for those who want to target new market areas without investing in expensive and oversized equipment.

KARMA is designed to be positioned on the counter of a bar: elegant and eye-catching look with a stainless steel structure, glossy finish, LED-lit capacitive keyboard and compact dimensions.

KARMA with PUMP has a cooled upper tank of 4,5 litres capacity and 2,3 litres in the freezing cylinder, and can dispense up to 130 cones/h (75gr.).

Thanks to the PUMP feeding system, the equipment incorporates more air - high overrun - and therefore the dispensed ice cream more light and soft. Higher overrun means higher margins.

The hopper is cooled: the product cools down before reaching the freezing cylinder improving performance as the time to dispense soft serve ice cream and frozen yogurt is quicker.