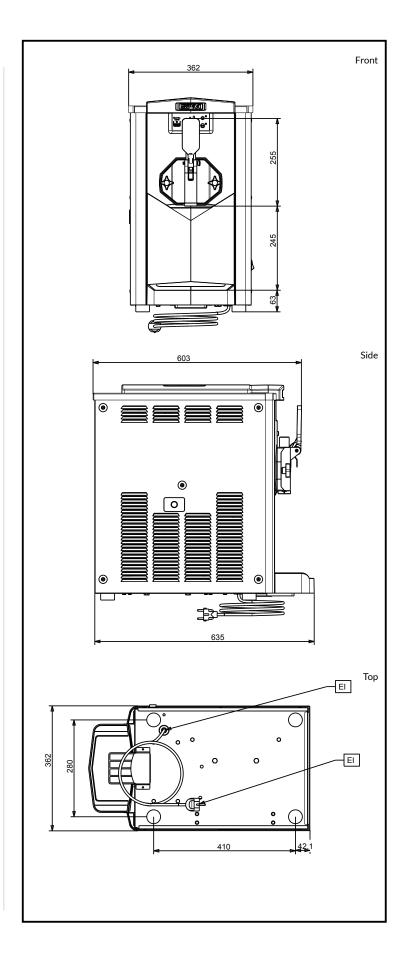

### **Key Information:**

Dimensions, Width:357 mmDimensions, Depth:521 mmDimensions, Height:647 mmNet weight:75 kgCooling system:AIRFlavors:1Freezing Cylinder Capacity:2.3 ltHopper Capacity:4.5 lt

**Hourly Production (up to):** 130 75gr cones