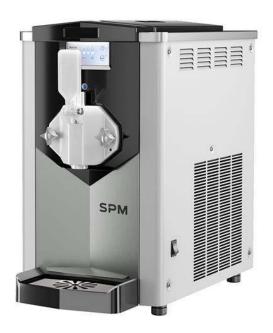

#### **General Features**

KARMA is the small-sized machine for the preparation of soft serve ice cream and frozen yogurt, perfect for those who want to target new market areas without investing in expensive and oversized equipment.

KARMA is designed to be positioned on the counter of a bar: elegant and eye-catching look with a stainless steel structure, glossy finish, LED-lit capacitive keyboard and compact dimensions.

KARMA with PUMP has a cooled upper tank of 4,5 litres capacity and 2,3 litres in the freezing cylinder, and can dispense up to 130 cones/h (75gr.).

## **Specifications**

- Small-sized countertop soft serve ice cream machine. Perfect to dispense soft serve ice cream and frozen yogurt.
- One of the smallest and most silent soft serve machines.
- 3 different consistency levels.
- It dispenses up to 130 cones/h (75gr cones).