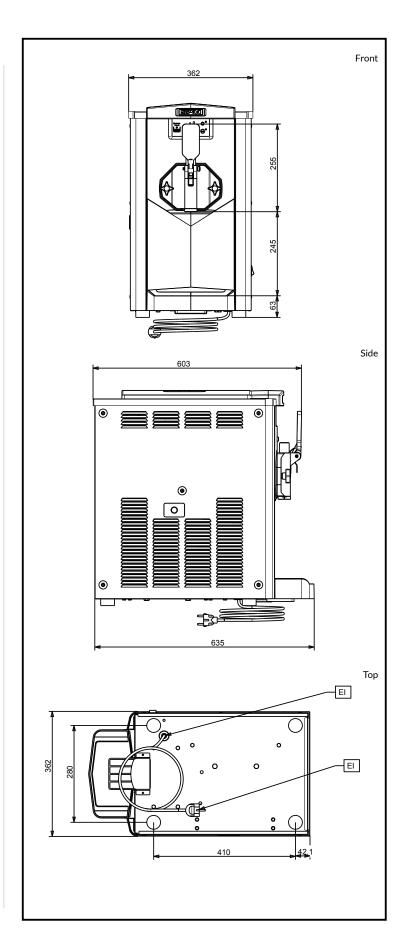

### **Key Information:**

Dimensions, Width:357 mmDimensions, Depth:521 mmDimensions, Height:647 mmNet weight:75 kgCooling system:AIRFlavors:1Freezing Cylinder Capacity:2.3 ltHopper Capacity:4.5 lt

**Hourly Production (up to):** 130 75gr cones