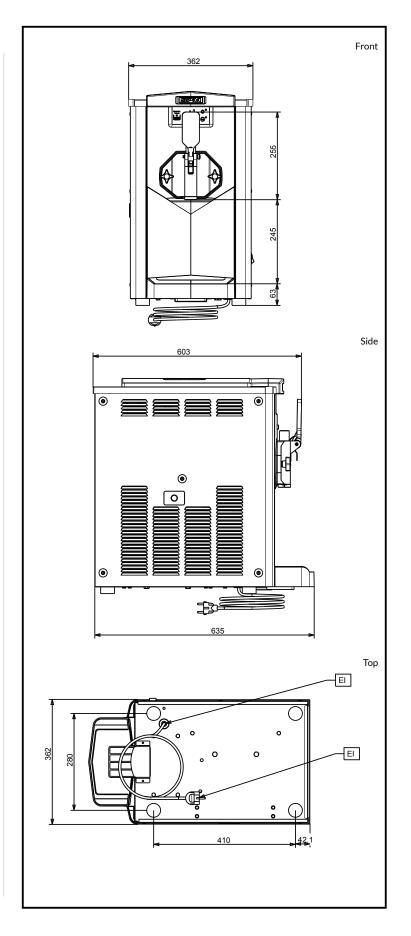

### **Key Information:**

Dimensions, Width:357 mmDimensions, Depth:521 mmDimensions, Height:647 mmNet weight:75 kgCooling system:AIRFlavors:1Freezing Cylinder Capacity:2.3 ltHopper Capacity:4.5 lt

**Hourly Production (up to):** 130 75gr cones