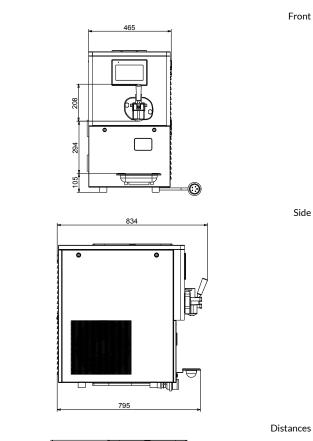

#### **Key Information:**

| Hopper Capacity:            | 0 lt         |
|-----------------------------|--------------|
| Dimensions, Width:          | 475 mm       |
| Feeding System:             | pump         |
| Dimensions, Depth:          | 600 mm       |
| Dimensions, Height:         | 791 mm       |
| Net weight:                 | 120 kg       |
| Cooling system:             | AIR          |
| Flavors:                    | 1            |
| Freezing Cylinder Capacity: | 0 lt         |
| Hourly Production (up to):  | 0 75gr cones |
|                             |              |