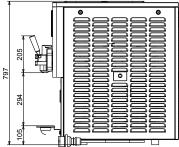

#### **Key Information:**

| Hopper Capacity:            | 0 lt         |
|-----------------------------|--------------|
| Dimensions, Width:          | 475 mm       |
| Feeding System:             | pump         |
| Dimensions, Depth:          | 600 mm       |
| Dimensions, Height:         | 791 mm       |
| Net weight:                 | 120 kg       |
| Cooling system:             | AIR          |
| Flavors:                    | 1            |
| Freezing Cylinder Capacity: | 0 lt         |
| Hourly Production (up to):  | 0 75gr cones |
|                             |              |