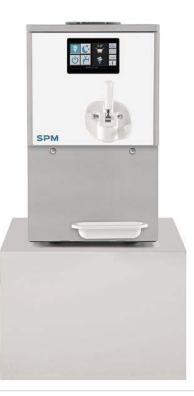

## Ref: 561859 (CAPRI114)

CAPRI PLUS 114 STD DIGITAL WITH MIXER WHITE AND PUMP SYSTEM

### **General Features**

Capri Plus114 is a single-flavor countertop unit, with pump feeding system, and delivers Soft Serve Ice Cream and Frozen Yogurt.

This equipment has a pump feeding system, and it is equipped with 8-litres tank capacity and 1,95-litres freezing cylinder volume.

### **Specifications**

- The machine is equipped with tank agitator and stainless steel drip tray.
- Digital control with touch screen.