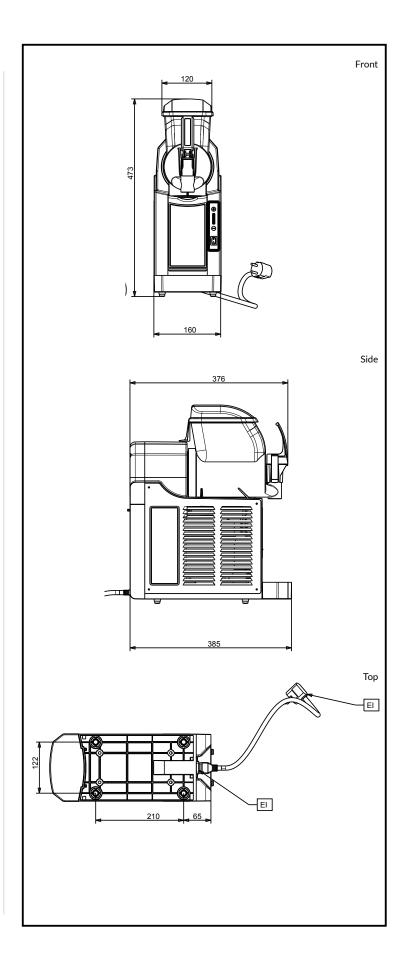

## **Key Information:**

Number of bowls: 1 Bowl's capacity: 2 It Control board: Electronic Dimensions, Width: 160 mm Dimensions, Depth: 385 mm Dimensions, Height: 473 mm Net weight: 15 kg Cooling system: AIR