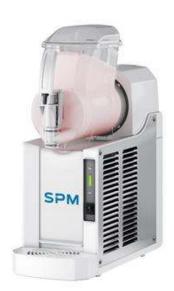

### **General Features**

NINA 1 is a mini dispenser that prepares cold creams, sherbets and slush.

Compact and lightweight, NINA 1 thanks to the 2 litres bowl and its small size, is a compelling proposal for locations with low volume requirements, for the operators who have limited space and low sales volumes and for off-season use when the frozen products demand is low.

The tank has a capacity of 2 litres, to reduce waste and to provide high product rotation and freshness.

The front electronic keypad can be used to set the temperature and the defrost mode.

This mini slush machine has a special fire-resistant plastic frame composed of ABS & Polycarbonate, and steel side panels.

## **Key Information:**

Number of bowls: 1 Bowl's capacity: 2 It Control board: Electronic Dimensions, Width: 160 mm Dimensions, Depth: 385 mm Dimensions, Height: 473 mm Net weight: 15 kg Cooling system: AIR