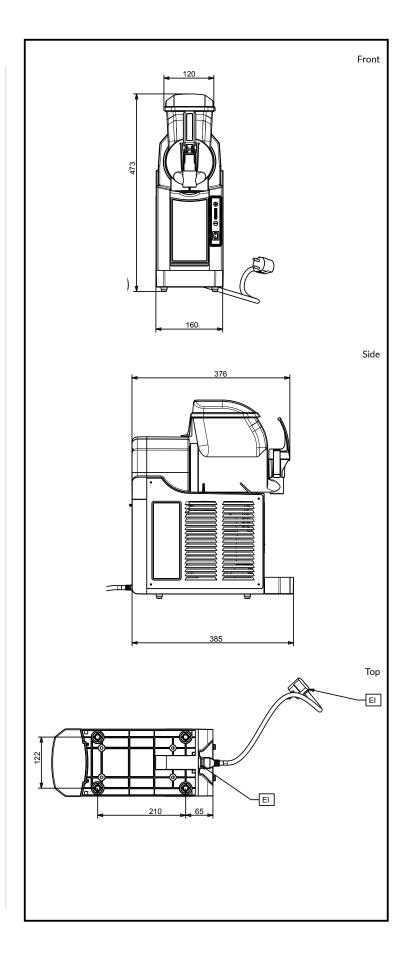

## **Key Information:**

Number of bowls: 1 Bowl's capacity: 2 It Control board: Electronic Dimensions, Width: 160 mm Dimensions, Depth: 385 mm Dimensions, Height: 473 mm Net weight: 15 kg Cooling system: AIR