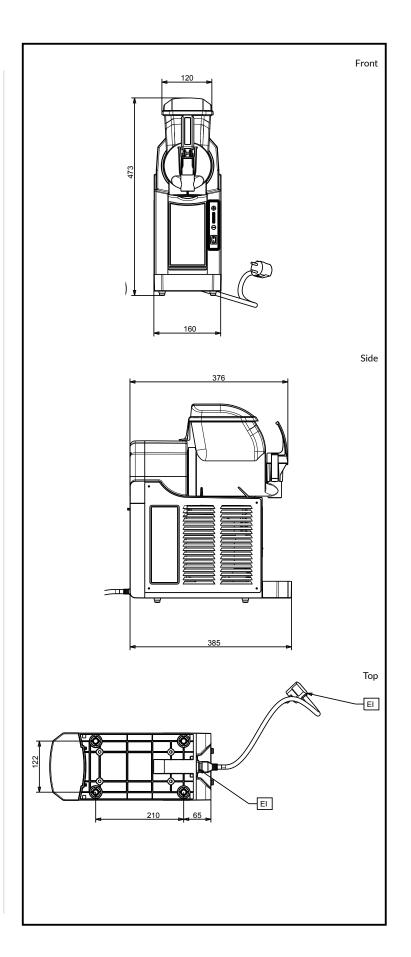

## **Key Information:**

Number of bowls: 1 Bowl's capacity: 2 It Control board: Electronic Dimensions, Width: 160 mm Dimensions, Depth: 385 mm Dimensions, Height: 473 mm Net weight: 15 kg Cooling system: AIR