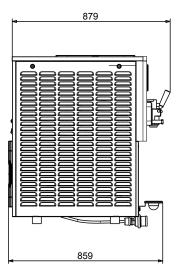

#### **Key Information:**

| Hopper Capacity:            | 12 lt          |
|-----------------------------|----------------|
| Dimensions, Width:          | 572 mm         |
| Feeding System:             | gravity        |
| Dimensions, Depth:          | 875 mm         |
| Dimensions, Height:         | 931 mm         |
| Net weight:                 | 201 kg         |
| Cooling system:             | AIR            |
| Flavors:                    | 2              |
| Freezing Cylinder Capacity: | 2 lt           |
| Hourly Production (up to):  | 500 75gr cones |
|                             |                |