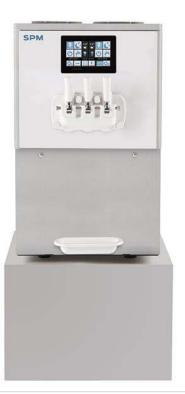

## Ref: 562620 (PORTOFINO214)

PORTOFINO 214 STD DIGITAL CONTROL WITH MIXER WHITE AND GRAVITY SYSTEM

### **General Features**

PORTOFINO214 is a double-flavor countertop unit, with gravity feeding system, and delivers Soft Serve Ice Cream and Frozen Yogurt.

This equipment has a gravity feeding system, and it is equipped with n. 2x12-litres tank capacity and 2x1,95-litres freezing cylinder volume.

This equipment can dispense up to 500 cones (75gr)/h

Thanks to its digital control with touch screen is possible to set and to monitor the equipment functions.

The equipment is air-cooled: no water connections required, this means fewer operating costs and easy to install.