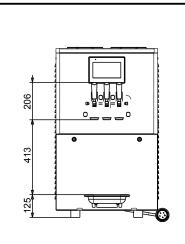

#### **Key Information:**

| Hopper Capacity:            | 12 lt          |
|-----------------------------|----------------|
| Dimensions, Width:          | 572 mm         |
| Feeding System:             | gravity        |
| Dimensions, Depth:          | 875 mm         |
| Dimensions, Height:         | 931 mm         |
| Net weight:                 | 201 kg         |
| Cooling system:             | AIR            |
| Flavors:                    | 2              |
| Freezing Cylinder Capacity: | 2 lt           |
| Hourly Production (up to):  | 500 75gr cones |
|                             |                |