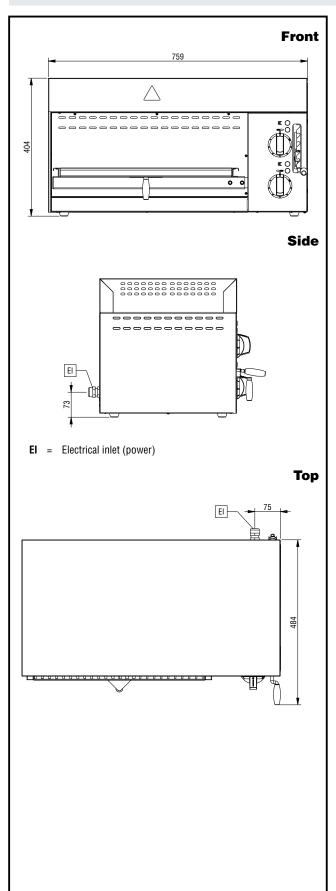

### **Key Information:**

External dimensions, Width: 759 mm
External dimensions, Depth: 484 mm
External dimensions, Height: 404 mm
Net weight: 32 kg
N° of grid levels: 6

Salamanders Electric Salamander, front open, adjustable grid, 760mm