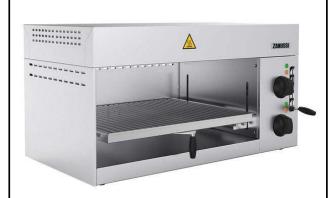

## Salamanders Electric Salamander, front open, adjustable grid, 760mm

| ITEM #  |  |  |
|---------|--|--|
| MODEL # |  |  |
| NAME #  |  |  |
|         |  |  |
|         |  |  |
| SIS #   |  |  |

283024 (Z0UUBDBOMOA)

Electric Salamander, front open, adjustable grid, 760 mm, accept GN 1/1

#### Item No.

Constructed in AISI 430 stainless steel. Table top model can be hanged on the wall with wall special brackets (optional). Front open. Removable back and side panels in order to use the appliance as a pass-through (open on 3 sides). 2 heating areas independently controlled by energy regulator. Cooking grid adjustable on 6 positions by means of a rack system. Removable stainless steel drip tray and chromium-plated grid fitted with heat resistant handles.

#### **Main Features**

- 2 independent cooking zones managed by 2 knobs.
- Unit to be heated via incoloy armoured heating elements.
- Cooking plate size: 575x400 mm accept GN 1/1.
- Height of the grid can be adjusted on 6 different levels through the rack system.
- Temperature control with energy regulator.
- Front open, side and back panels can be removed.