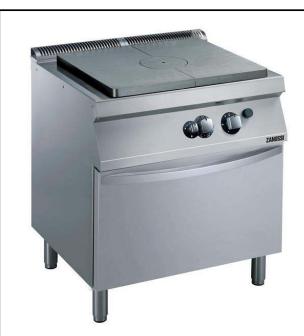

# Modular Cooking Range Line 700XP Gas Solid Top on Gas Oven

| ITEM #  |  |  |
|---------|--|--|
| MODEL # |  |  |
| NAME #  |  |  |
|         |  |  |
| SIS #   |  |  |
| AIA #   |  |  |

372217 (Z7STGH10GA)

Gas solid top (13 kW) on oven (6 kW), full module - (AGA)

372218 (Z7STGL301A)

Gas solid top (24 kW) on oven (6 kW) and open cupboard

## **Main Features**

- All major compartments located in front of unit for ease of maintenance.
- Durable cast iron cooking plate, easy to clean.
- Central burner with optimized combustion, flame failure device and protected pilot light.
- Gas heated, 7 kW central burner, solid top.
- Oven thermostat adjustable from 110 °C to 270 °C.
- Pans can easily be moved from one area to another without lifting.
- Temperature gradients to satisfy different cooking needs, provided over the whole plate thanks to the temperature fine-tuning by zone.
- The center of the plate can reach a maximum temperature of 500 °C while decreasing outwards.
- Various sizes of pans can be used at the same time due to large surface area with no intermediate sectors.
- Base compartment consists of a gas heated standard oven with stainless steel burners and self stabilizing flame positioned beneath the base plate. Stainless steel oven chamber to have 3 levels of runners to accomodate 2/1 GN shelves (2 steam pans) and ribbed enamelled steel base plate.

## Construction

- Model has right-angled side edges to allow flush fitting joints between units, eliminating gaps and possible dirt trans
- One piece pressed 1.5 mm work top in Stainless steel.
- All exterior panels in Stainless Steel with Scotch Brite finishing.
- IPX4 water resistance certification.