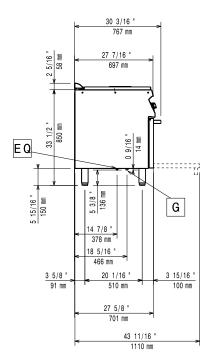

# Modular Cooking Range Line 700XP Gas Solid Top on Gas Oven

EQ = Equipotential screwG = Gas connection

## **Key Information:**

Solid top usable surface (width): 690 mm Solid top usable surface (depth): 595 mm

Oven working Temperature: 110 °C MIN; 270 °C MAX

Oven Cavity Dimensions (width): 540 mm Oven Cavity Dimensions (height): 300 mm Oven Cavity Dimensions (depth): 650 mm

Net weight:

Side

**372217 (Z7STGH10GA)** 95 kg **372218 (Z7STGL301A)** 140 kg

Shipping weight:

**372217 (Z7STGH10GA)** 118 kg **372218 (Z7STGL301A)** 160 kg **Shipping height:** 1140 mm

Shipping width:

**372217 (Z7STGH10GA)** 900 mm **372218 (Z7STGL301A)** 1300 mm **Shipping depth:** 820 mm