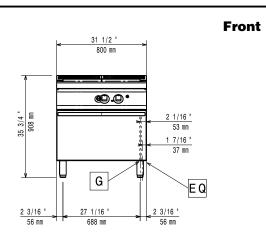

# Modular Cooking Range Line 700XP Gas Solid Top on Gas Oven

EQ = Equipotential screwG = Gas connection

## **Key Information:**

Solid top usable surface (width): 690 mm Solid top usable surface (depth): 595 mm

Oven working Temperature: 110 °C MIN; 270 °C MAX

Oven Cavity Dimensions (width): 540 mm Oven Cavity Dimensions (height): 300 mm Oven Cavity Dimensions (depth): 650 mm

Net weight:

Side

**372217 (Z7STGH10GA)** 95 kg **372218 (Z7STGL301A)** 140 kg

Shipping weight:

**372217 (Z7STGH10GA)** 118 kg **372218 (Z7STGL301A)** 160 kg **Shipping height:** 1140 mm

Shipping width:

**372217 (Z7STGH10GA)** 900 mm **372218 (Z7STGL301A)** 1300 mm **Shipping depth:** 820 mm