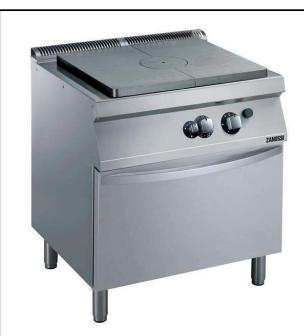

# Modular Cooking Range Line 700XP Gas Solid Top on Gas Oven

| ITEM #  |  |  |
|---------|--|--|
| MODEL # |  |  |
| NAME #  |  |  |
|         |  |  |
| SIS #   |  |  |
| AIA #   |  |  |

372217 (Z7STGH10GA)

Gas solid top (13 kW) on oven (6 kW), full module - (AGA)

372218 (Z7STGL301A)

Gas solid top (24 kW) on oven (6 kW) and open cupboard

# **Main Features**

- All major compartments located in front of unit for ease of maintenance.
- Durable cast iron cooking plate, easy to clean.
- Central burner with optimized combustion, flame failure device and protected pilot light.
- Gas heated, 7 kW central burner, solid top.
- Oven thermostat adjustable from 110 °C to 270 °C.
- Pans can easily be moved from one area to another without lifting.
- Temperature gradients to satisfy different cooking needs, provided over the whole plate thanks to the temperature fine-tuning by zone.
- The center of the plate can reach a maximum temperature of 500 °C while decreasing outwards.
- Various sizes of pans can be used at the same time due to large surface area with no intermediate sectors.
- Base compartment consists of a gas heated standard oven with stainless steel burners and self stabilizing flame positioned beneath the base plate. Stainless steel oven chamber to have 3 levels of runners to accomodate 2/1 GN shelves (2 steam pans) and ribbed enamelled steel base plate.