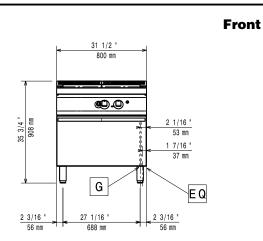

Oven working Temperature: 110 °C MIN; 270 °C MAX

Oven Cavity Dimensions (width): 540 mm
Oven Cavity Dimensions (height): 300 mm
Oven Cavity Dimensions (depth): 650 mm

Net weight:

Side

Top

**372217 (Z7STGH10GA)** 95 kg **372218 (Z7STGL301A)** 140 kg

Shipping volume:

372217 (Z7STGH10GA) 0.84 m³
372218 (Z7STGL301A) 1.22 m³
[NOT TRANSLATED] N7TG
Solid top usable surface (width): 690 mm
Solid top usable surface (depth): 595 mm

Modular Cooking Range Line 700XP Gas Solid Top on Gas Oven