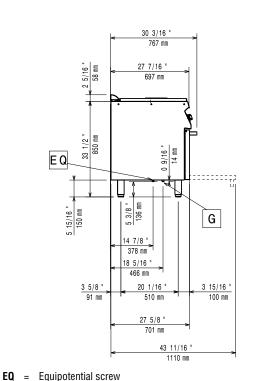

Oven working Temperature: 110 °C MIN; 270 °C MAX

Oven Cavity Dimensions (width): 540 mm
Oven Cavity Dimensions (height): 300 mm
Oven Cavity Dimensions (depth): 650 mm

Net weight:

Side

Top

**372217 (Z7STGH10GA)** 95 kg **372218 (Z7STGL301A)** 140 kg

Shipping volume:

372217 (Z7STGH10GA) 0.84 m³
372218 (Z7STGL301A) 1.22 m³
[NOT TRANSLATED] N7TG
Solid top usable surface (width): 690 mm
Solid top usable surface (depth): 595 mm

Modular Cooking Range Line 700XP Gas Solid Top on Gas Oven