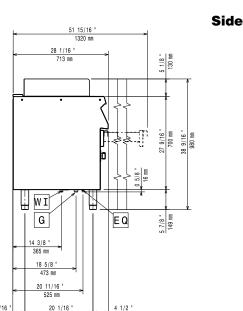

# Modular Cooking Range Line EVO700 Half Module Freestanding Gas Grill

**EQ** = Equipotential screw **G** = Gas connection

## **Key Information:**

Cooking surface width: 316 mm Cooking surface depth: 478 mm Net weight: 40 kg Shipping weight: 56 kg Shipping height: 1180 mm Shipping width: 460 mm Shipping depth: 820 mm Shipping volume: 0.45 m<sup>3</sup>