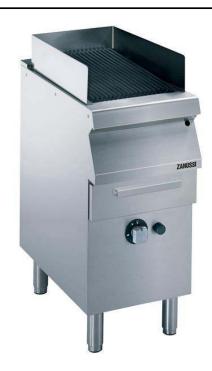

## Modular Cooking Range Line EVO700 Half Module Freestanding Gas Grill

| ITEM #  |   |
|---------|---|
| MODEL # |   |
| NAME #  |   |
|         | _ |
| SIS #   |   |
| AIA#    |   |

372280 (Z7JJASBAMCA)

Gas grill, half module - free standing (AGA) - Australia

### **Main Features**

- Stainless steel burners with flame failure device.
- Burners are protected by deflection trays to prevent fat dripping on them.
- Stainless steel high splash guard on the rear and sides can be easily removed for cleaning and is dishwashersafe.
- Open base compartment for storage of pots, pans, sheet pans, etc.
- Unit delivered with four 50 mm legs in stainless steel as standard (all round Stainless steel kick plates as option).
- Scraper for cleaning of grilling grids included.
- The low temperature of the external panels allow to work in safety.