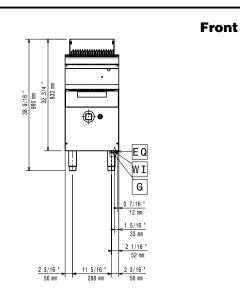

# Modular Cooking Range Line EVO700 Half Module Freestanding Gas Grill

**EQ** = Equipotential screw **G** = Gas connection

## **Key Information:**

Cooking surface width: 316 mm Cooking surface depth: 478 mm Net weight: 40 kg Shipping weight: 56 kg Shipping height: 1180 mm Shipping width: 460 mm Shipping depth: 820 mm Shipping volume: 0.45 m<sup>3</sup>