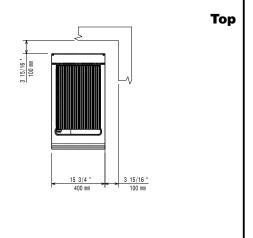

## **Key Information:**

Cooking surface width: 316 mm Cooking surface depth: 478 mm Net weight: 40 kg Shipping weight: 56 kg Shipping height: 1180 mm Shipping width: 460 mm Shipping depth: 820 mm Shipping volume: 0.45 m<sup>3</sup>