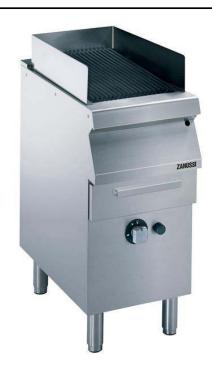

## Modular Cooking Range Line EVO700 Half Module Freestanding Gas Grill

| ITEM #  |   |
|---------|---|
| MODEL # |   |
| NAME #  |   |
|         | _ |
| SIS #   |   |
| AIA#    |   |

372280 (Z7JJASBAMCA)

Gas grill, half module - free standing (AGA) - Australia

#### **Main Features**

- Stainless steel burners with flame failure device.
- Burners are protected by deflection trays to prevent fat dripping on them.
- Stainless steel high splash guard on the rear and sides can be easily removed for cleaning and is dishwashersafe.
- Open base compartment for storage of pots, pans, sheet pans, etc.
- Unit delivered with four 50 mm legs in stainless steel as standard (all round Stainless steel kick plates as option).
- Scraper for cleaning of grilling grids included.
- The low temperature of the external panels allow to work in safety.