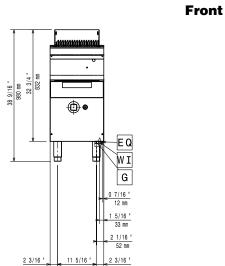

# Modular Cooking Range Line EVO700 Half Module Freestanding Gas Grill

Side 28 1/16 " 713 mm WI 5 7/8 " 149 mm G EQ 18 5/8 473 m 20 11/16 20 1/16

**EQ** = Equipotential screw **G** = Gas connection

Gas

Gas Power: 8 kW Standard gas delivery: Natural Gas Gas Type Option: LPG:Town Gas Inlet: 3/4"

## **Key Information:**

If appliance is set up or next to or against temperature sensitive furniture or similar, a safety gap of approximately 150 mm should be maintained or some form of heat insulation fitted.