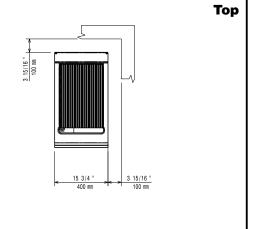

Net weight: 40 kg Shipping weight: 56 kg Shipping height: 1180 mm Shipping width: 460 mm Shipping depth: 820 mm Shipping volume: 0.45 m<sup>3</sup> [NOT TRANSLATED] N7GG Cooking surface width: 316 mm Cooking surface depth: 478 mm