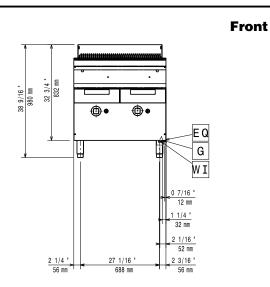

# Modular Cooking Range Line EVO700 Full Module Freestanding Gas Grill

**EQ** = Equipotential screw **G** = Gas connection

### Gas

Side

Gas Power:

372281 (Z7JJASBAMEA) 16 kW
Standard gas delivery: Natural Gas
Gas Type Option: LPG;Town
Gas Inlet: 3/4"

## **Key Information:**

Cooking surface width: 631 mm Cooking surface depth: 478 mm Net weight: 75 kg Shipping weight: 95 kg Shipping height: 1180 mm Shipping width: 820 mm Shipping depth: 860 mm Shipping volume: 0.83 m<sup>3</sup>