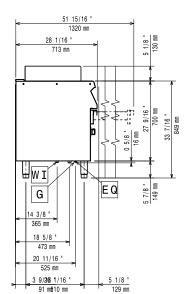

# Modular Cooking Range Line EVO700 Full Module Freestanding Gas Grill

**EQ** = Equipotential screw **G** = Gas connection

### Gas

Side

Gas Power:

372281 (Z7JJASBAMEA) 16 kW
Standard gas delivery: Natural Gas
Gas Type Option: LPG;Town
Gas Inlet: 3/4"

## **Key Information:**

Cooking surface width: 631 mm Cooking surface depth: 478 mm Net weight: 75 kg Shipping weight: 95 kg Shipping height: 1180 mm Shipping width: 820 mm Shipping depth: 860 mm Shipping volume: 0.83 m<sup>3</sup>