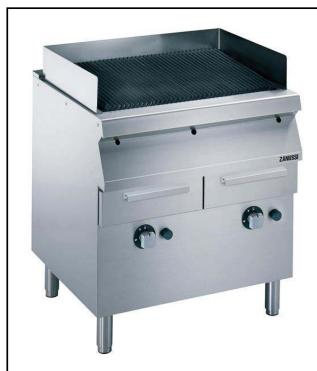

# Modular Cooking Range Line EVO700 Full Module Freestanding Gas Grill

| ITEM #  |   |
|---------|---|
| MODEL # |   |
| NAME #  |   |
|         | _ |
| SIS #   |   |
| AIA#    |   |

372281 (Z7JJASBAMEA)

Gas grill, full module - free standing (AGA) - Australia

### **Main Features**

- Stainless steel burners with flame failure device.
- Burners are protected by deflection trays to prevent fat dripping on them.
- Stainless steel high splash guard on the rear and sides can be easily removed for cleaning and is dishwashersafe.
- Open base compartment for storage of pots, pans, sheet pans, etc.
- Unit delivered with four 50 mm legs in stainless steel as standard (all round Stainless steel kick plates as option).
- · Scraper for cleaning of grilling grids included.
- The low temperature of the external panels allow to work in safety.