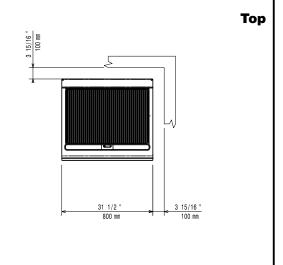

## **Key Information:**

Cooking surface width: 631 mm Cooking surface depth: 478 mm Net weight: 75 kg Shipping weight: 95 kg Shipping height: 1180 mm Shipping width: 820 mm Shipping depth: 860 mm Shipping volume: 0.83 m<sup>3</sup>