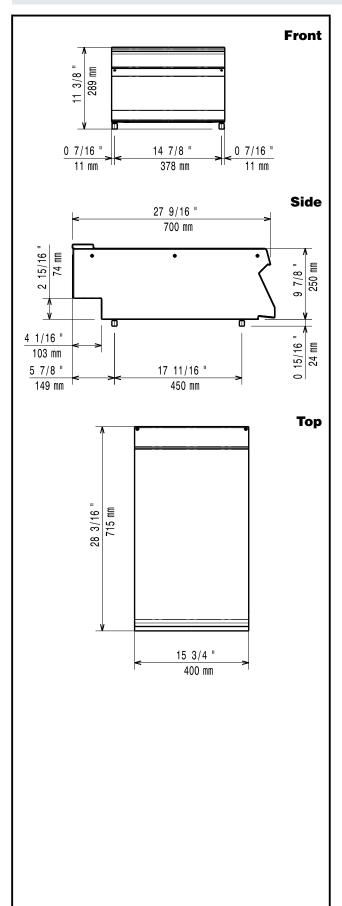

## **Key Information:**

**External dimensions, Width:** 

372116 (Z7WTNDN000) 400 mm
External dimensions, Depth: 700 mm
External dimensions, Height: 250 mm
Net weight: 10 kg