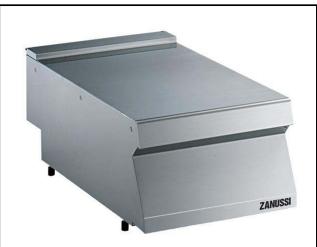

Ambient worktop with closed front, 1/2 module

#### Item No.

To be installed on EVO700 refrigerated/freezer bases, open base cupboards, bridging supports or cantilever systems. Exterior panels and work top in stainless steel with Scotch Brite finish. One piece pressed work top in 1.5 mm thick stainless steel. Right-angled side edges to allow flush-fitting junction between units.

#### **Main Features**

- Heavy duty internal frame in Stainless steel.
- Unit to be installed on other 700 line bases.
- Right angled side edges eliminate gaps and possible dirt traps between units.
- Suitable for countertop installation.

#### Construction

- One piece pressed 1.5 mm work top in Stainless steel.
- Stainless steel top provides a heavy duty work surface under any load.