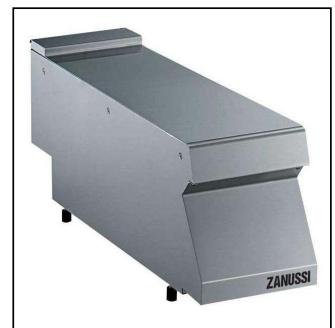

Ambient worktop with closed front, 1/4 module

#### Item No.

To be installed on EVO700 refrigerated/freezer bases, open base cupboards, bridging supports or cantilever systems. Exterior panels and work top in stainless steel with Scotch Brite finish. One piece pressed work top in 1.5 mm thick stainless steel. Right-angled side edges to allow flush-fitting junction between units.

#### **Main Features**

- Heavy duty internal frame in Stainless steel.
- Unit to be installed on other 700 line bases.
- Right angled side edges eliminate gaps and possible dirt traps between units.
- Suitable for countertop installation.

#### Construction

- One piece pressed 1.5 mm work top in Stainless steel.
- Stainless steel top provides a heavy duty work surface under any load.