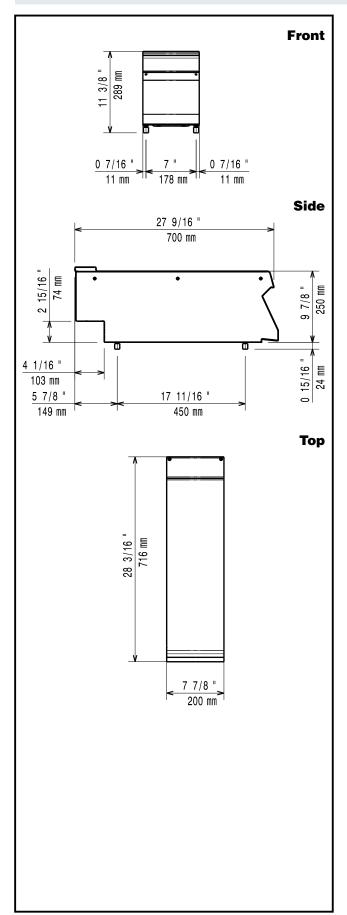

## **Key Information:**

 ${\bf External\ dimensions,\ Width:}$ 

372115 (Z7WTNBN000) 200 mm
External dimensions, Depth: 700 mm
External dimensions, Height: 250 mm
Net weight: 6 kg