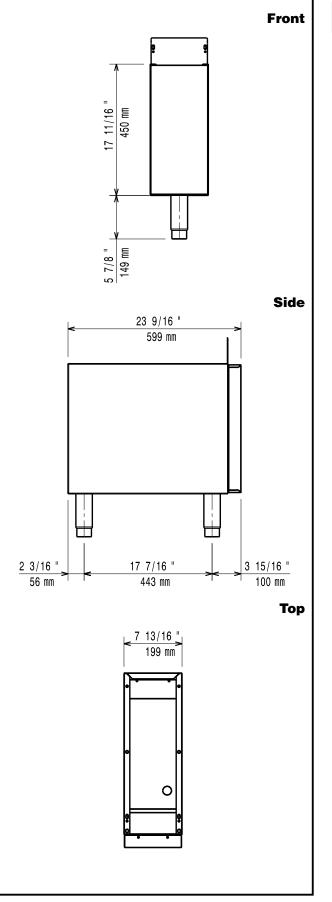

## **Key Information:**

External dimensions, Width: 371210 (E7BANB00C0) External dimensions, Depth: External dimensions, Height: Net weight:

200 mm 550 mm 600 mm 15 lbs (7 kg)

Modular Cooking Range Line EVO700 Closed Base Cupboard 1/4 Module