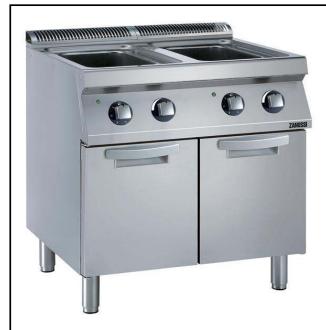

## Modular Cooking Range Line EVO700 Freestanding Electric Pasta Cooker, 2 Wells 24.5 litres

| ITEM #  |      |  |
|---------|------|--|
| MODEL # |      |  |
| NAME #  |      |  |
|         | <br> |  |
| SIS #   |      |  |
| AIA #   |      |  |

372353 (Z7OOBDBAME)

24,5+24,5-It electric pasta cooker with 2 wells, (Watermark) - Australia

#### **Main Features**

- In addition to cooking pasta, the appliance can be used for noodles of every kind, rice, dumplings and vegetables.
- Unit to have infrared heating system positioned beneath the base of the wells.
- Water basins in 316 type Stainless steel.
- Water basins are seamlessly welded into the top of the appliance.
- Provided with integrated drip zone on which baskets can be placed for draining purposes.
- 24.5 liters water basins.
- Unit to feature skimming zone for starch removal: improved water quality over time.
- Easy-to-use control panel.
- Safety thermostat to avoid operation without water.
- Continuous water filling regulated through a manual water tap.
- · Large drain with manual ball-valve for fast emptying of well.
- Automatic lifting system (optional accessory): 200mm wide unit with two stainless steel basket supports, holding one GN 1/2 basket each, to be placed on either or both sides of machine to provide automatic lifting for four small portion baskets (to be ordered separately). Possibility to memorize nine cooking times through digital control.
- All major compartments located in front of unit for ease of maintenance.
- Unit delivered with four 50 mm legs in stainless steel as standard (all round Stainless steel kick plates as option).

## Construction

- All exterior panels in Stainless Steel with Scotch Brite finishing.
- One piece pressed 1.5 mm work top in Stainless steel.
- Model has right-angled side edges to allow flush fitting joints between units, eliminating gaps and possible dirt traps.
- IPX4 water resistance certification.