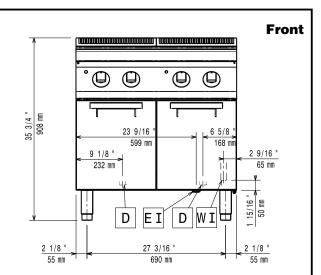

#### **Main Features**

- In addition to cooking pasta, the appliance can be used for noodles of every kind, rice, dumplings and vegetables.
- Unit to have infrared heating system positioned beneath the base of the wells.
- Water basins in 316 type Stainless steel.
- Water basins are seamlessly welded into the top of the appliance.
- Provided with integrated drip zone on which baskets can be placed for draining purposes.
- 24.5 liters water basins.
- Unit to feature skimming zone for starch removal: improved water quality over time.
- Easy-to-use control panel.
- Safety thermostat to avoid operation without water.
- Continuous water filling regulated through a manual water tap.
- · Large drain with manual ball-valve for fast emptying of well.
- Automatic lifting system (optional accessory): 200mm wide unit with two stainless steel basket supports, holding one GN 1/2 basket each, to be placed on either or both sides of machine to provide automatic lifting for four small portion baskets (to be ordered separately). Possibility to memorize nine cooking times through digital control.
- All major compartments located in front of unit for ease of maintenance.
- Unit delivered with four 50 mm legs in stainless steel as standard (all round Stainless steel kick plates as option).

## Construction

- All exterior panels in Stainless Steel with Scotch Brite finishing.
- One piece pressed 1.5 mm work top in Stainless steel.
- Model has right-angled side edges to allow flush fitting joints between units, eliminating gaps and possible dirt traps.
- IPX4 water resistance certification.