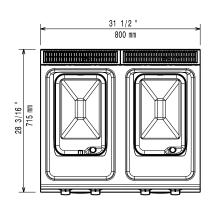

#### **Main Features**

- In addition to cooking pasta, the appliance can be used for noodles of every kind, rice, dumplings and vegetables.
- Unit to have infrared heating system positioned beneath the base of the wells.
- Water basins in 316 type Stainless steel.
- Water basins are seamlessly welded into the top of the appliance.
- Provided with integrated drip zone on which baskets can be placed for draining purposes.
- 24.5 liters water basins.
- Unit to feature skimming zone for starch removal: improved water quality over time.
- Easy-to-use control panel.
- Safety thermostat to avoid operation without water.
- Continuous water filling regulated through a manual water tap.
- · Large drain with manual ball-valve for fast emptying of well.
- Automatic lifting system (optional accessory): 200mm wide unit with two stainless steel basket supports, holding one GN 1/2 basket each, to be placed on either or both sides of machine to provide automatic lifting for four small portion baskets (to be ordered separately). Possibility to memorize nine cooking times through digital control.
- All major compartments located in front of unit for ease of maintenance.
- Unit delivered with four 50 mm legs in stainless steel as standard (all round Stainless steel kick plates as option).

## Construction

- All exterior panels in Stainless Steel with Scotch Brite finishing.
- One piece pressed 1.5 mm work top in Stainless steel.
- Model has right-angled side edges to allow flush fitting joints between units, eliminating gaps and possible dirt traps.
- IPX4 water resistance certification.